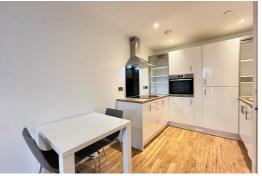

The apartment sits on the 19th floor so the views it manages to capture across Manchester are absolutely stunning. Upon entering the apartment, there is a lovely open-plan living room topped off with a sleek fully-equipped kitchen that provides the most fabulous space for entertaining or simply winding down after a long day. On the other side of the hallway, there is a spacious double bedroom and super-chic bathroom with overhead shower. The apartment is decorated with a sheek yet neutral finish throughout so you can either drop your bags and settle in immediately or add your own personal stamp to truly make it feel like home.