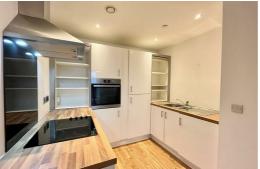

The apartment sits on the 19th floor so the views it manages to capture across Manchester are absolutely stunning. Upon entering the apartment, there is a lovely open-plan living room topped off with a sleek fully-equipped kitchen that provides the most fabulous space for entertaining or simply winding down after a long day. On the other side of the hallway, there is a spacious double bedroom and super-chic bathroom with overhead shower. The apartment is decorated with a sheek yet neutral finish throughout so you can either drop your bags and settle in immediately or add your own personal stamp to truly make it feel like home.