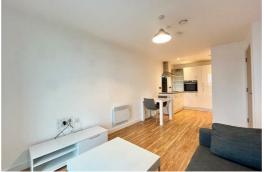

The apartment sits on the 19th floor so the views it manages to capture across Manchester are absolutely stunning. Upon entering the apartment, there is a lovely open-plan living room topped off with a sleek fully-equipped kitchen that provides the most fabulous space for entertaining or simply winding down after a long day. On the other side of the hallway, there is a spacious double bedroom and super-chic bathroom with overhead shower. The apartment is decorated with a sheek yet neutral finish throughout so you can either drop your bags and settle in immediately or add your own personal stamp to truly make it feel like home.