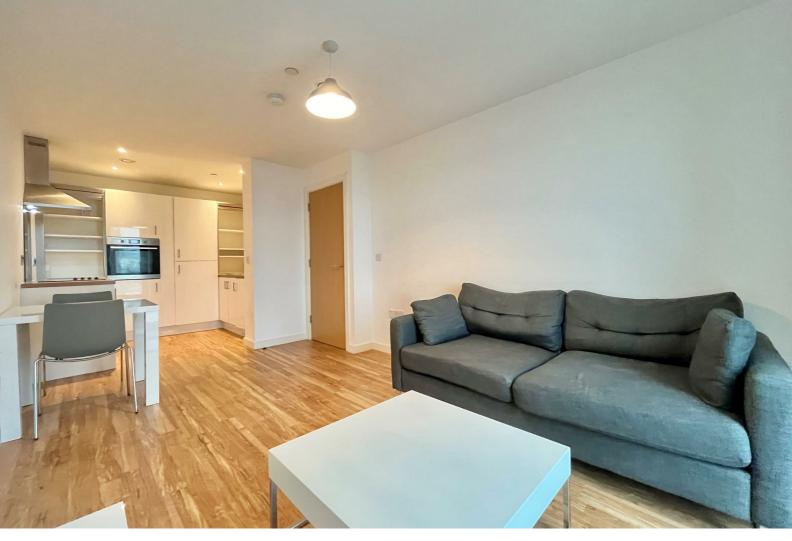

The apartment sits on the 19th floor so the views it manages to capture across Manchester are absolutely stunning. Upon entering the apartment, there is a lovely open-plan living room topped off with a sleek fully-equipped kitchen that provides the most fabulous space for entertaining or simply winding down after a long day. On the other side of the hallway, there is a spacious double bedroom and super-chic bathroom with overhead shower. The apartment is decorated with a sheek yet neutral finish throughout so you can either drop your bags and settle in immediately or add your own personal stamp to truly make it feel like home.