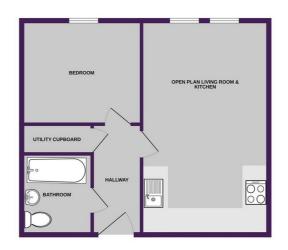

The apartment sits on the 19th floor so the views it manages to capture across Manchester are absolutely stunning. Upon entering the apartment, there is a lovely open-plan living room topped off with a sleek fully-equipped kitchen that provides the most fabulous space for entertaining or simply winding down after a long day. On the other side of the hallway, there is a spacious double bedroom and super-chic bathroom with overhead shower. The apartment is decorated with a sheek yet neutral finish throughout so you can either drop your bags and settle in immediately or add your own personal stamp to truly make it feel like home.