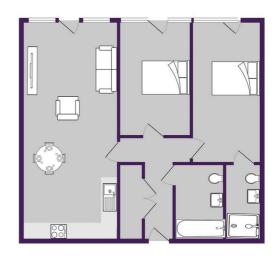

The high-end apartment is in a 52-storey skyline, offering inspiring views across the city. Each room is finished to the highest standard, with a stylish open plan kitchen/living area that's great for entertaining, two dazzling double bedrooms, an ensuite and a master bathroom.

Service Charge: £2420pa

TOTAL FLOOR AREA. \$605.50.h. (7.4.9 gu.m.) approx. White every attempt has been made to sinsure the account, of the floorigin contained beer, resistantement of doors, verdoors, reson and any other terms are approximate and me reprocessibly in taken to trany error, omission are in scatement. This pain is not the situative purposes only and should be used as such by any prespective purchaser. This services, systems and appliances shown have not been instead and no guisrated as to the company of the systems. The services, systems are specified in the system of the systems are simple specified in the system of the systems. The services is promised or some simple systems are simple specified by the systems of the systems are simple specified by the systems of the systems are simple specified by the systems of the systems are simple specified by the systems of the systems are simple specified by the systems of the systems are simple specified by the systems are specified by the systems are simple specified by the systems are spe