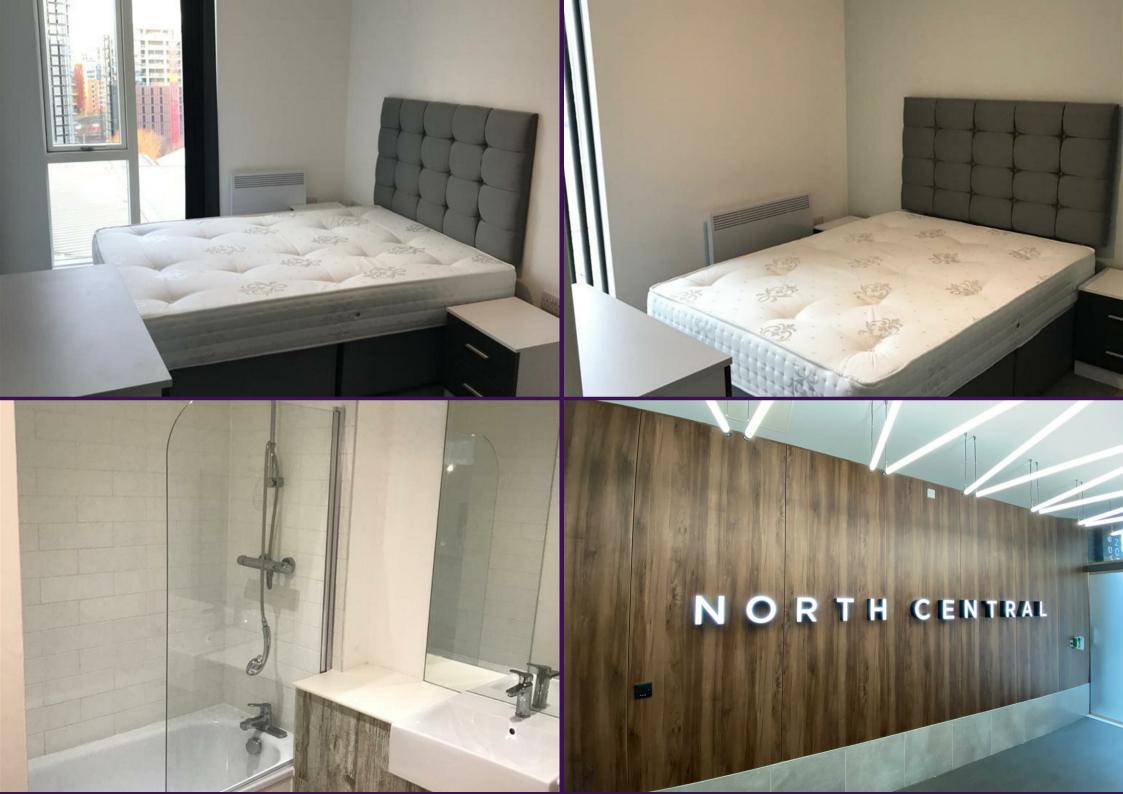

Inside this eighth floor apartment, the living room is wide with large floor to ceiling windows that not only let in the light, but give you a gorgeous view. The kitchen is lovely and modern, with wide counter space, ample storage, and a breakfast bar. Both bedrooms are large with tall windows and comfortable double beds. The bathroom features a shower bath, perfect for those days you want a bath, as well as space for your products, and a heated towel rack.