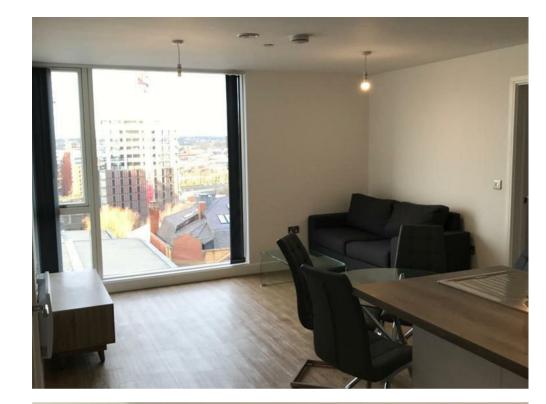

Inside this eighth floor apartment, the living room is wide with large floor to ceiling windows that not only let in the light, but give you a gorgeous view. The kitchen is lovely and modern, with wide counter space, ample storage, and a breakfast bar. Both bedrooms are large with tall windows and comfortable double beds. The bathroom features a shower bath, perfect for those days you want a bath, as well as space for your products, and a heated towel rack.