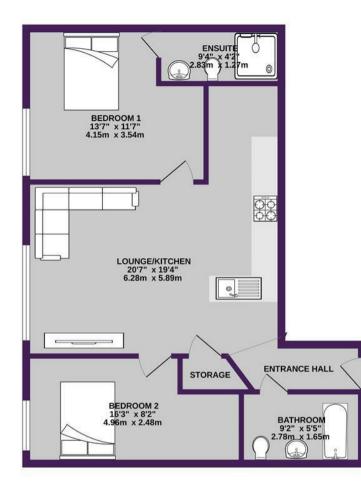

8TH FLOOR

NORTH CENTRAL, DYCHE STREET, MANCHESTER, M4 4BQ

TOTAL FLOOR AREA : 657sq.ft. (61.0 sq.m.) approx

COTAL ENCOURT NETWORK OF STALL (21.0 Set), and an analysis of the foreign contract here, measurements of doors, window, rooms and any other terms are approximate and no responsibility is taken the any vero, prospective purchaser. The services, systems and applicances show have not been tested and no guarantee as to their openability or efficiency can be given. Made with Merging CO24