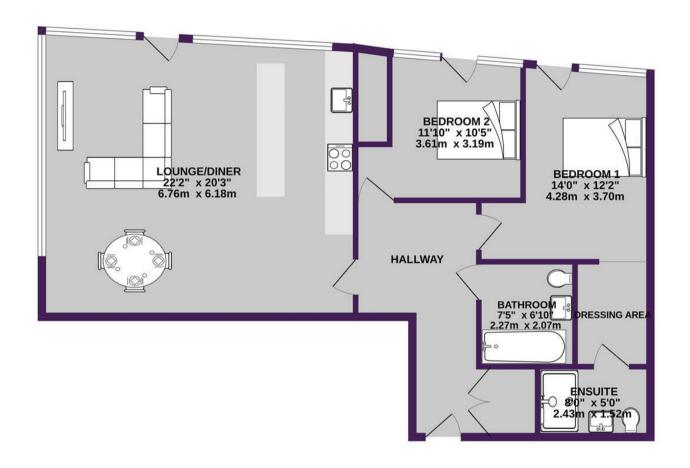

## GROUND FLOOR 956 sq.ft. (88.8 sq.m.) approx.

TOTAL FLOOR AREA: 956 sq.ft. (88.8 sq.m.) approx.

Whilst every attempt has been made to ensure the accuracy of the floorplan contained here, measurements of doors, windows, rooms and any other terms are approximate and no responsibility is taken for any error, omission or mis-statement. This plan is for illustrative purposes only and should be used as such by any prospective purchaser. The services, systems and appliances shown have not been tested and no guarantee as to their operability or efficiency can be given.

Made with Metropix ©2024