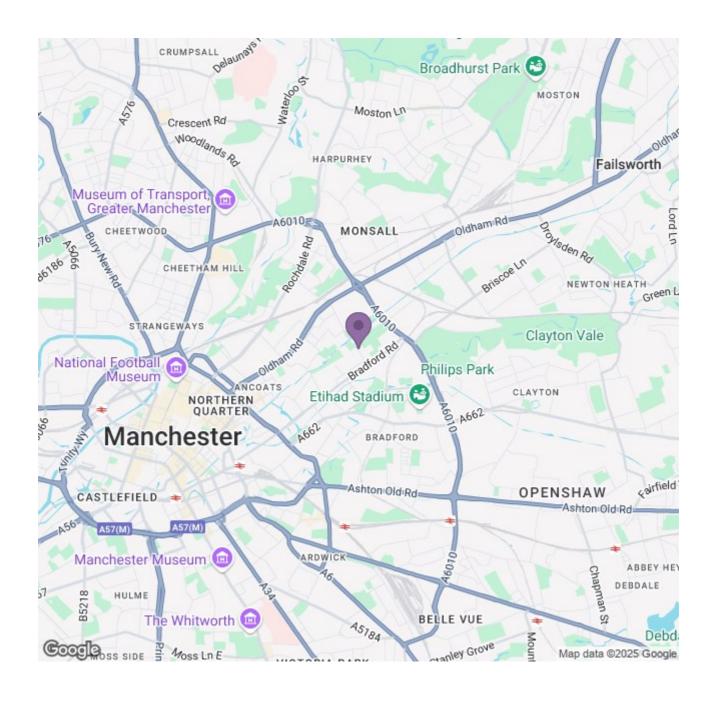

## Varley Street, Manchester £1,450 PCM

AVALABLE NOW - Ascend Properties are delighted to offer for rent this Furnished, Three Bedroom Semi Detached House in the popular area Miles Patting, Manchester.

Set in a pleasant and quiet location, this home is ideally situated for transport links, schools, local amenities and is within walking distance to The Northern Quarter and Manchester Oily Centre.

Inside you will find a spacious reception room, modern kitchen, WC, master bedroom, two additional generously sized bedrooms and a modern family bathroom. Off street parking is included and garden is to the rear of the property.