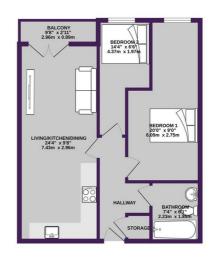

As you step into this spacious apartment, you are greeted by an entrance hallway, spacious open plan living room and kitchen, ideal for entertaining guests or simply unwinding after a long day. With two inviting bedrooms and a well-appointed bathroom, this property provides a comfortable and relaxing living space for you to call home.

TOTAL PLOOR AREA: 579 sg. ft. (53.8 sg. m.) approx.

White every attempt has been rade to senue the accusacy of the floogies constant ones, reasurements of coors, wedows, rooms and any other terms are approximate and on responsibly in stam for any every, omission or one statement. This pain is to this flooring beginning to the properties of the statement of the price only and should be used as such by any prospective purchaser. The services, systems and applicances shown have not teen stated and no gwarener as to their operating with control can be given.