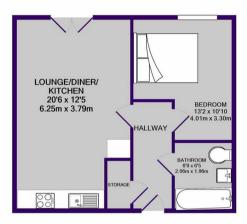

## Entrance Hallway

Front entrance door, wall mounted electric heater. Built in utility cupboard with plumbing for an automatic washing machine and storage space. Wood effect flooring, wall mounted intercom system, doors to all rooms.

# Open Plan Living Room & Kitchen

Furnished a range of wall mounted and base level units with complimentary work top surfaces over, incorporating a stainless steel sink and drainer. Integrated dishwasher and fridge freezer. Built in electric oven and grill with an induction hob and extractor hood over. Continuation of the wood effect flooring, wall mounted heater. Double doors opening to the Juliet balcony.

### Bedroom

Double glazed window, continuation of the wood effect flooring, wall mounted electric heater.

## Bathroom

Furnished with a modern three piece suite comprising: panelled bath with wall mounted shower attachment over and shower screen, wall mounted wash hand basin and a low level WC. Fully tiled walls, tiled flooring, extractor fan.

#### TOTAL APPROX. FLOOR AREA 477 SQ.FT. (44.3 SQ.M.)

Whilst every attempt has been made to ensure the accuracy of the floor plan contained here, measurements of doors, windows, rooms and any other tlems are approximate and no responsibility is taken for any error, omission, or mis-statement. This plan is for illustrative purposes only and should be used as such by any prospective purchaser. The services, systems and appliances shown have not been tested and no guarantee as to their operability or efficiency can be given