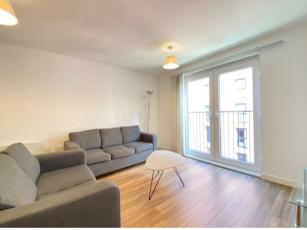

# Open Plan Living Room & Kitchen

Furnished a range of wall mounted and base level units with complimentary work top surfaces over, incorporating a stainless steel sink and drainer. Integrated dishwasher and fridge freezer. Built in electric oven and grill with an induction hob and extractor hood over. Continuation of the wood effect flooring, wall mounted heater. Double doors opening to the Juliet balcony.