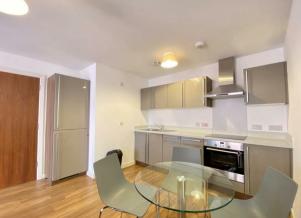

# Open Plan Living Room & Kitchen

Furnished a range of wall mounted and base level units with complimentary work top surfaces over, incorporating a stainless steel sink and drainer. Integrated dishwasher and fridge freezer. Built in electric oven and grill with an induction hob and extractor hood over. Continuation of the wood effect flooring, wall mounted heater. Double doors opening to the Juliet balcony.