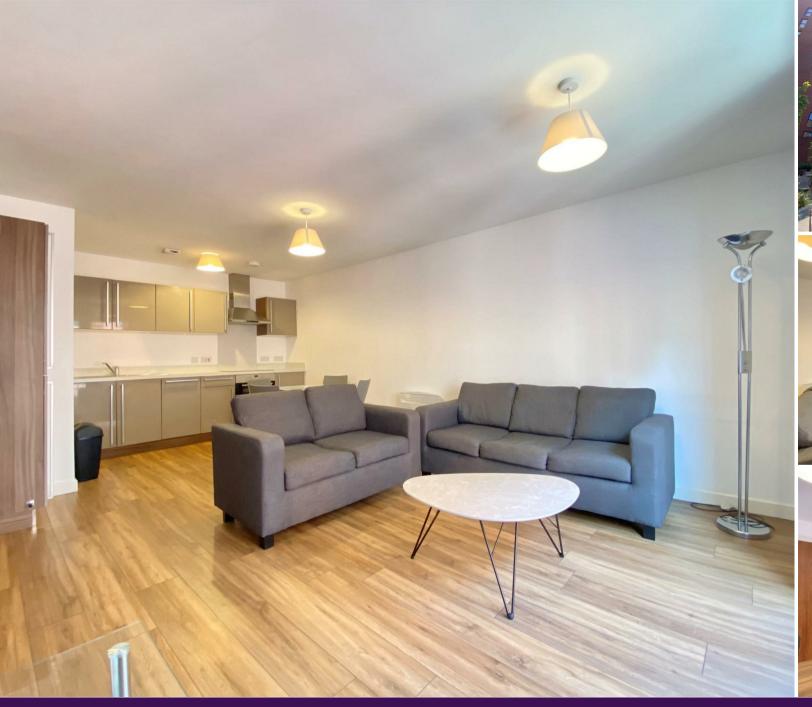

# Open Plan Living Room & Kitchen

Furnished a range of wall mounted and base level units with complimentary work top surfaces over, incorporating a stainless steel sink and drainer. Integrated dishwasher and fridge freezer. Built in electric oven and grill with an induction hob and extractor hood over. Continuation of the wood effect flooring, wall mounted heater. Double doors opening to the Juliet balcony.