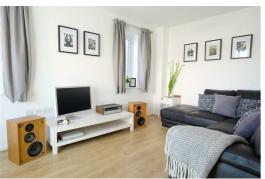

You will love coming from to the Grantham every day. On the ground floor, the open-plan integrated kitchen and dining room makes a great entertainment space, and this connects to the garden via French windows – perfect for summer barbecues and family parties. Across the hallway, you have the spacious living room where you can relax after a hard day at the office. To the right is the downstairs WC.