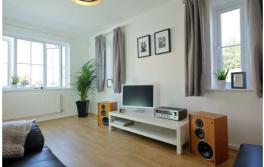

You will love coming from to the Grantham every day. On the ground floor, the open-plan integrated kitchen and dining room makes a great entertainment space, and this connects to the garden via French windows – perfect for summer barbecues and family parties. Across the hallway, you have the spacious living room where you can relax after a hard day at the office. To the right is the downstairs WC.