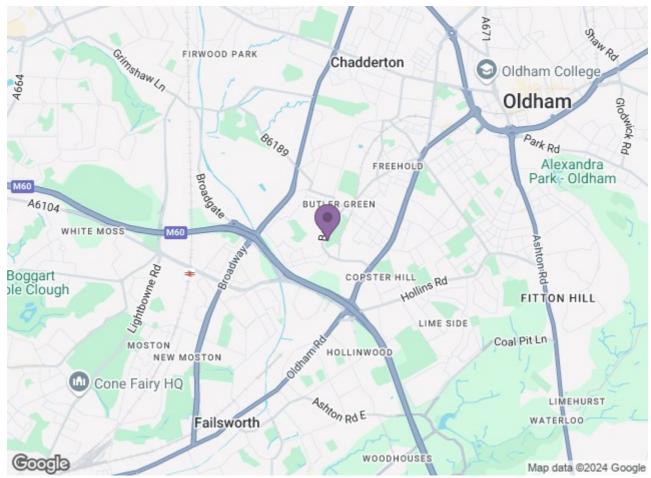

## Ascend Built on higher standards

Rose Street, Chadderton, Oldham

£1,205 PCM

Welcome to Differnt homes at Rose Street. Rose Street sits very conveniently between the A62 Manchester Road and the A663 Broadway and is also very near the Oldham M60 motorway exit. The site also benefits from the South
Chadderton metrolink stop located just behind the site, perfect for commuters.