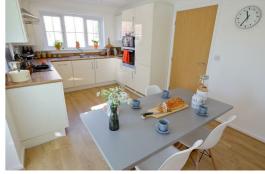

You will love coming from to the Grantham every day. On the ground floor, the open-plan integrated kitchen and dining room makes a great entertainment space, and this connects to the garden via French windows – perfect for summer barbecues and family parties. Across the hallway, you have the spacious living room where you can relax after a hard day at the office. To the right is the downstairs WC.