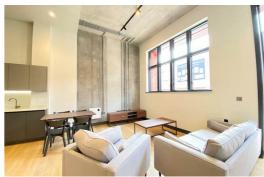

This New Cross Central apartment blends ultra-modern style and raw beauty, with a combination of exposed concrete walls and high-quality interior finishes, including gargeous wood floors and natural quartz worktops. The bathrooms feature crafted wall tiling and brass taps.