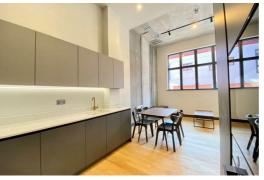

This New Cross Central apartment blends ultra-modern style and raw beauty, with a combination of exposed concrete walls and high-quality interior finishes, including gargeous wood floors and natural quartz worktops. The bathrooms feature crafted wall tiling and brass taps.