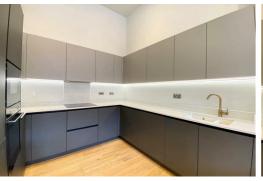

This New Cross Central apartment blends ultra-modern style and raw beauty, with a combination of exposed concrete walls and high-quality interior finishes, including gargeous wood floors and natural quartz worktops. The bathrooms feature crafted wall tiling and brass taps.