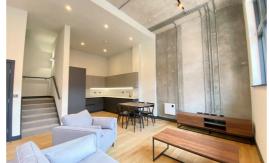

This New Cross Central apartment blends ultra-modern style and raw beauty, with a combination of exposed concrete walls and high-quality interior finishes, including gargeous wood floors and natural quartz worktops. The bathrooms feature crafted wall tiling and brass taps.