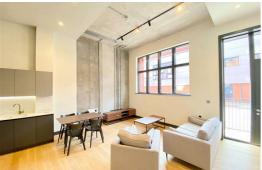

This New Cross Central apartment blends ultra-modern style and raw beauty, with a combination of exposed concrete walls and high-quality interior finishes, including gargeous wood floors and natural quartz worktops. The bathrooms feature crafted wall tiling and brass taps.