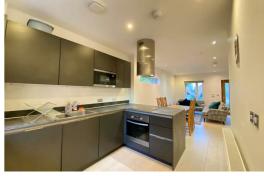

Upon entering the property you are greeted with a spacious entrance hallway, which leads into a modern lounge and open plan fitted kitchen with modern appliances and a breakfast bar. Up on the first floor are two spacious double bedrooms and stylish bathroom. On the top floor is the master bedroom, en-suite shower room, & access to the large roof terrace with views of the rear garden, & beyond into the City Centre.