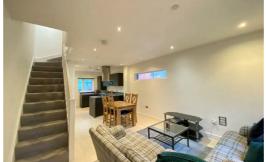

Upon entering the property you are greeted with a spacious entrance hallway, which leads into a modern lounge and open plan fitted kitchen with modern appliances and a breakfast bar. Up on the first floor are two spacious double bedrooms and stylish bathroom. On the top floor is the master bedroom, en-suite shower room, & access to the large roof terrace with views of the rear garden, & beyond into the City Centre.