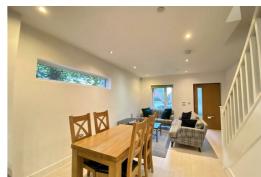

Upon entering the property you are greeted with a spacious entrance hallway, which leads into a modern lounge and open plan fitted kitchen with modern appliances and a breakfast bar. Up on the first floor are two spacious double bedrooms and stylish bathroom. On the top floor is the master bedroom, en-suite shower room, & access to the large roof terrace with views of the rear garden, & beyond into the City Centre.