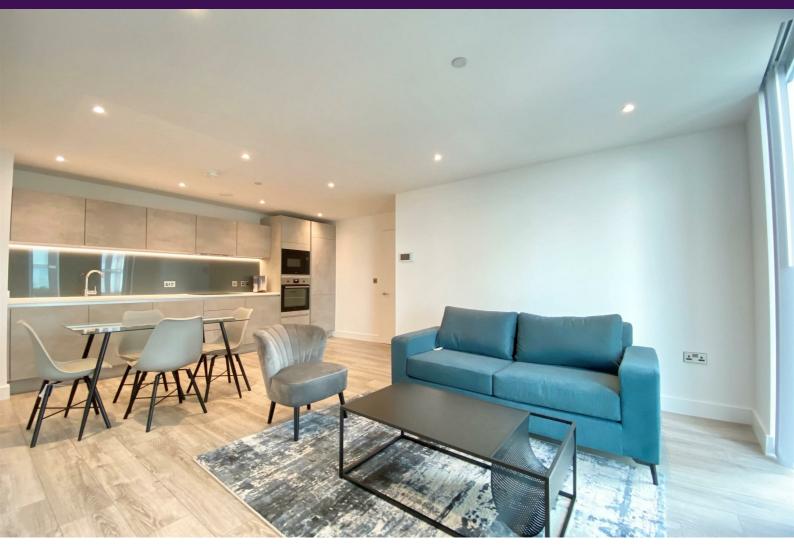

Step into your new fully furnished home and be instantly captivated by the exquisite contemporary interior design. The kitchen, designed for culinary enthusiasts or those wanting to entertain on a Friday night, features top-of-the-line builtin appliances, modern mixer taps, and elegant under cabinet lighting.

The master bedroom offers a spacious retreat, complete with an ensuite bathroom, high-quality carpeting and plenty of storage options. The second bedroom is equally inviting and comfortable, ideal for guests, a home office or additional living space.