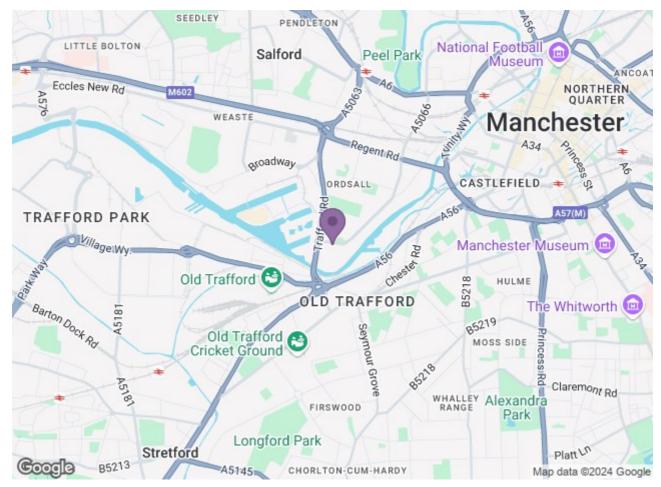

## XQ7 Building, Taylorson Street South, Salford £1,250 PCM

\*\* 6 MONTH TENANCY \*\*

Step inside XQ7 - here you'll find a luxury apartment purpose-designed for today's busy lifestyle.

This 6th floor, 2-bed, 2 bathroom property comes complete with an uber-modern interior and simply oozes style and sophistication. The large balcony also gives you some front-row seats to one of the best views in town, right across The Quays. In brief, there's not much more you could want from a home.