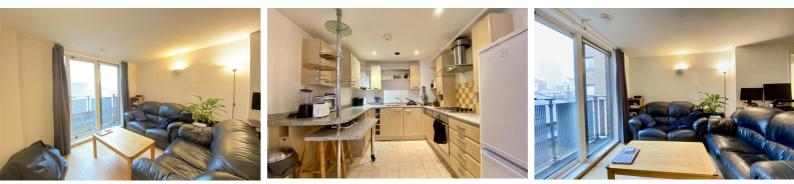

Upon entering the property, you're greeted by a spacious open-plan living area that seamlessly combines the lounge, dining, and kitchen spaces with the bonus of a quaint balcony.

The kitchen is fully fitted with integrated appliances, and sleek countertops, providing a stylish and functional space for cooking and entertaining. The bedroom is generously sized, with plush carpeting and a fitted wardrobe. The bathroom is modern and luxurious, finished to a high standard with sleek tiling, a full-sized bathtub.