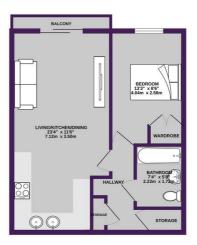

The location is absolutely spot-on. Being just a stone's throw from Oxford Road and a few minutes' walk to Oxford Road train station.

GROUND FLOOR 467 sq.ft. (43.4 sq.m.) approx.

TOTAL FLOOR AREA: 467 sq.ft. (43.4 sq.m.) approx. White every attempt has been made to encure the accuracy of the flooplan contained here, measureme of doors, weddws, towant and any other terms are approximate and to responsibility is takin for any enamission or mis-statement. This plan is the fluctuative purpose solvy and should be used as suft by any