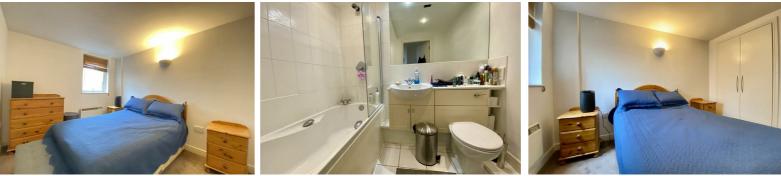

Upon entering the property, you're greeted by a spacious open-plan living area that seamlessly combines the lounge, dining, and kitchen spaces with the bonus of a quaint balcony.

The kitchen is fully fitted with integrated appliances, and sleek countertops, providing a stylish and functional space for cooking and entertaining. The bedroom is generously sized, with plush carpeting and a fitted wardrobe. The bathroom is modern and luxurious, finished to a high standard with sleek tiling, a full-sized bathtub.