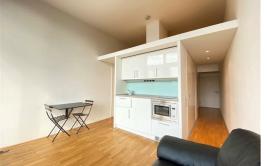

Inside you are presented with a large studio apartment with floor to ceiling windows, flooding the apartment with natural light. There's also a fully integrated kitchen, bathroom and pull down bed.

If you are interested in having a closer look, or have any questions, do get in touch.