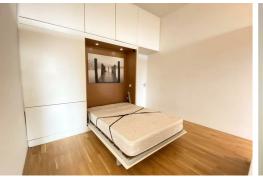

Inside you are presented with a large studio apartment with floor to ceiling windows, flooding the apartment with natural light. There's also a fully integrated kitchen, bathroom and pull down bed.

If you are interested in having a closer look, or have any questions, do get in touch.