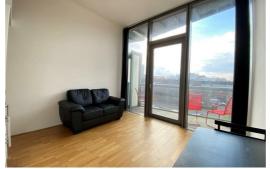

Inside you are presented with a large studio apartment with floor to ceiling windows, flooding the apartment with natural light. There's also a fully integrated kitchen, bathroom and pull down bed.

If you are interested in having a closer look, or have any questions, do get in touch.