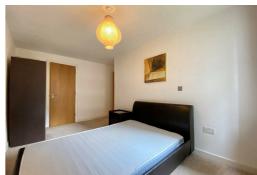

Master Bedroom

14'3" 15'5" (4.36 4.7)

Double bedroom, with plenty of storage space. Electric heating, and access to the en-suite bathroom.

En suite

7'10" 6'2" (2.4 1.9)

Three piece bathroom suite, with a shower.

Bedroom 2 10'8" 9'2" (3.27 2.8)

Double bedroom.

Master bathroom 8'10" 7'10" (2.7 2.4)

Large, modern three piece bathroom suite.