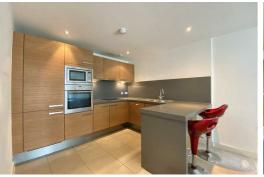

Situated in a super-slick development, this apartment is the height of luxury and style. Take a step inside and you'll find an ultra-modern kitchen and bathroom - perfect for today's busy modern city dweller. In fact, no stone has been left unturned whilst kitting this property out with all the top-notch fixtures and fittings you'd expect from a city centre apartment. You'll also benefit from some cracking views of the communal garden and fountain, secure parking and an on-site caretaker too - how great is that?

Available 23rd September 2024 12 Month Tenancy Deposit £1610 Council Tax D

Living room and Kitchen 23'9" 11'3" (7.25 3.45)

Spacious kitchen and living area. Fully fitted kitchen, with inbuilt appliances,