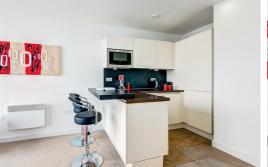

### Living Room & Kitchen 20'8" x 15'3" (6.30 x 4.65)

A stunning open plan and living room with arguably the best viewings in Manchester. A breakfast bar dividing the kitchen from the living room. The kitchen is equipped with all white good to the highest standards.