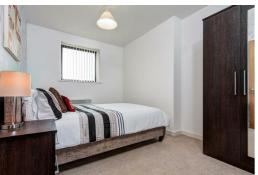

#### Bedroom two

11'3" x 8'11" (3.43 x 2.74)

A great sized bedroom considering it's the smaller of the two.