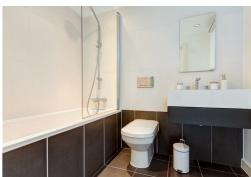

#### Master bathroom

9'1" x 5'7" (2.79 x 1.71)

A stunning master bathroom with 3 piece suite