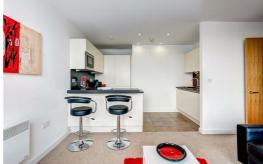

### Living Room & Kitchen 20'8" x 15'3" (6.30 x 4.65)

A stunning open plan and living room with arguably the best viewings in Manchester. A breakfast bar dividing the kitchen from the living room. The kitchen is equipped with all white good to the highest standards.