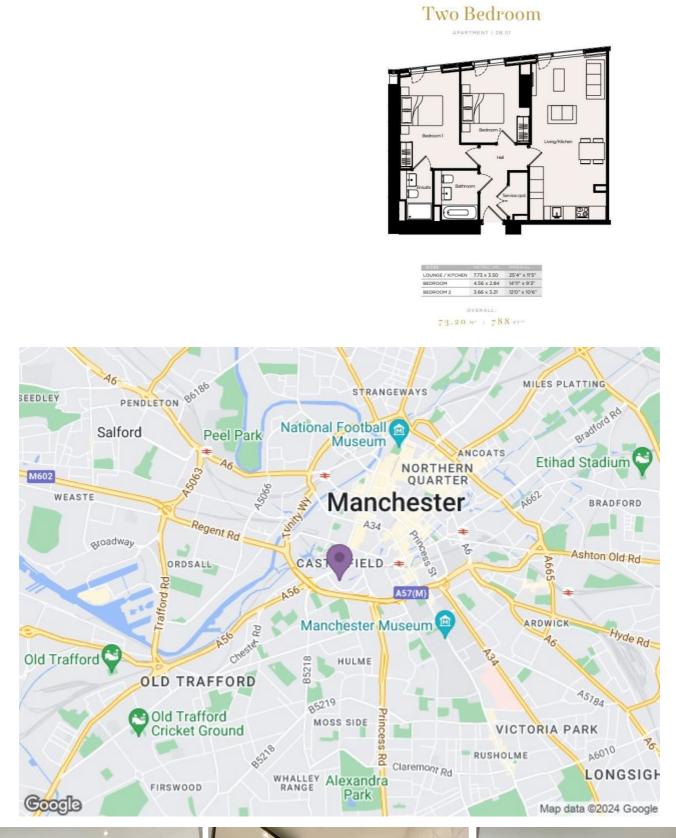

When you step inside this sleek two-bedroom apartment on the 22nd floor, you'll be instantly amazed. Floor to ceiling windows are not shy here, creating a bright & happy vibe throughout. Décor wise, the sophisticated wooden floor contrasts perfectly with the high-spec integrated kitchen & premium theme. You'll find fully integrated appliances & a fitted wine chiller, as well as USB sockets dotted around.

Situated at the end of Deansgate, you're treated to the finest bars, restaurants, shops & theatres – all of which are literally a moment's walk away. Deansgate Castlefield Metrolink station is also a stones throw away. There is also secure and allocated parking.