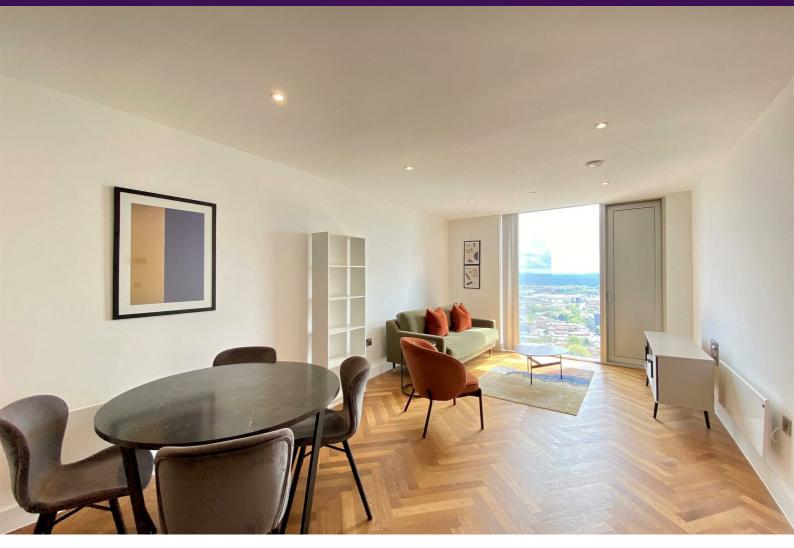

When you step inside this sleek two-bedroom apartment on the 22nd floor, you'll be instantly amazed. Floor to ceiling windows are not shy here, creating a bright & happy vibe throughout. Décor wise, the sophisticated wooden floor contrasts perfectly with the high-spec integrated kitchen & premium theme. You'll find fully integrated appliances & a fitted wine chiller, as well as USB sockets dotted around.

Wake up to sunshine in the bedroom of dreams & enjoy breath-taking views each day. Trust us, you'll want to stay in bed forever with this setup! As for the master bathroom, this is a well sized room that's fully tiled with subtle marble effect & benefits from an impressive rain shower over bath. There is also an en-suite bathroom with shower to the master bedroom.