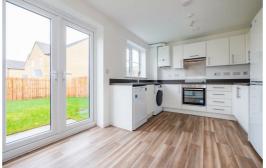

As soon as you step inside, you will be greeted by a bright and inviting living room, showcasing a sturning exposed staircase that adds a touch of elegance to the space. Through the next room, there's an open-plan kitchen-diner, providing a versatile and flexible area to get your cook on. Open the French doors and seamlessly connect indoor and outdoor living as you step out onto the garden, creating a harmonious flow of space.