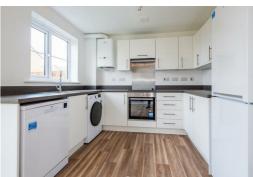

As soon as you step inside, you will be greeted by a bright and inviting living room, showcasing a sturning exposed staircase that adds a touch of elegance to the space. Through the next room, there's an open-plan kitchen-diner, providing a versatile and flexible area to get your cook on. Open the French doors and seamlessly connect indoor and outdoor living as you step out onto the garden, creating a harmonious flow of space.