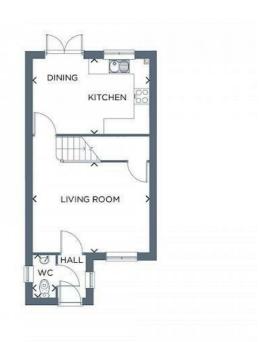

As soon as you step inside, you will be greeted by a bright and inviting living room, showcasing a sturning exposed staircase that adds a touch of elegance to the space. Through the next room, there's an open-plan kitchen-diner, providing a versatile and flexible area to get your cook on. Open the French doors and seamlessly connect indoor and outdoor living as you step out onto the garden, creating a harmonious flow of space.