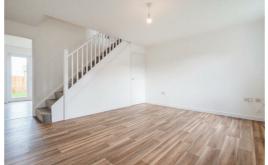

As soon as you step inside, you will be greeted by a bright and inviting living room, showcasing a sturning exposed staircase that adds a touch of elegance to the space. Through the next room, there's an open-plan kitchen-diner, providing a versatile and flexible area to get your cook on. Open the French doors and seamlessly connect indoor and outdoor living as you step out onto the garden, creating a harmonious flow of space.