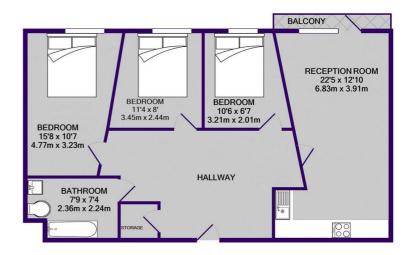

Available 19th August 2024. 12 Month Tenancy. Deposit £1,260. Council tax band B.

TOTAL APPROX. FLOOR AREA 872 SQ.FT. (81.0 SQ.M.)

Whist every attempt has been made to ensure the accuracy of the floor plan contained here, measurements of doors, windows, rooms and any other items are approximate and no responsibility is taken for any eror, omission, or mis-statement. This plan is for illustrative purposes only and should be used as such by any prospective purchaser. The services, systems and appliances shown have not been tested and no guarantee as to their operability or efficiency can be given Made with Metropix ©2020