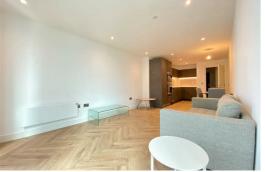

The open plan kitchen and living room will certainly steal your heart as you enjoy the views of this apartment - there's certainly no need to be closing the fitted blinds! The kitchen comes with fully integrated appliances, a double oven, dishwasher, fridge/freezer and even a wine chiller, making this the perfect pad for a Friday night get together or relaxing weekend.