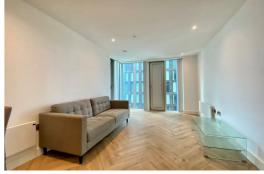

The open plan kitchen and living room will certainly steal your heart as you enjoy the views of this apartment - there's certainly no need to be closing the fitted blinds! The kitchen comes with fully integrated appliances, a double oven, dishwasher, fridge/freezer and even a wine chiller, making this the perfect pad for a Friday night get together or relaxing weekend.