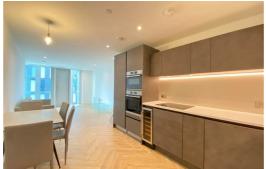

The open plan kitchen and living room will certainly steal your heart as you enjoy the views of this apartment - there's certainly no need to be closing the fitted blinds! The kitchen comes with fully integrated appliances, a double oven, dishwasher, fridge/freezer and even a wine chiller, making this the perfect pad for a Friday night get together or relaxing weekend.