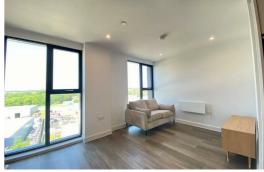

Moving on to the bedroom, you will find a cozy sanctuary for relaxation and unwinding. The bathroom is also true haven of luxury and style, adorned with Vado brassware and a sleek Vitra acrylic bath.

High Definition offers exceptional amenities to its residents, including co-working spaces with long tables and meeting pods. Whether you need a quiet space to focus or a collaborative environment to connect with others, these well-designed areas cater to all your working needs. For a relaxing retreat, head to the Club HID terrace lounge on the first floor, situated just off the podium terrace. With its south-facing views, this lounge promises to be the perfect place to unwind and enjoy the summer months.