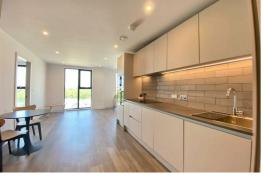

Upon entering the apartment, you will be captivated by the impressive open-plan living room and kitchen. This beautifully designed space showcases remarkable features, including LVT wood effect flooring and high-quality Bosch integrated appliances.