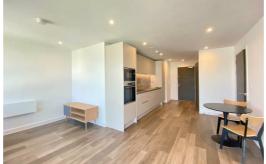

Upon entering the apartment, you will be captivated by the impressive open-plan living room and kitchen. This beautifully designed space showcases remarkable features, including LVT wood effect flooring and high-quality Bosch integrated appliances.