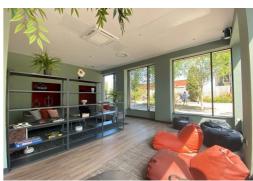

Moving on to the bedroom, you will find a cozy sanctuary for relaxation and unwinding. The bathroom is also true haven of luxury and style, adorned with Vado brassware and a sleek Vitra acrylic bath.

High Definition offers exceptional amenities to its residents, including co-working spaces with long tables and meeting pods. Whether you need a quiet space to focus or a collaborative environment to connect with others, these well-designed areas cater to all your working needs. For a relaxing retreat, head to the Club HID terrace lounge on the first floor, situated just off the podium terrace. With its south-facing views, this lounge promises to be the perfect place to unwind and enjoy the summer months.