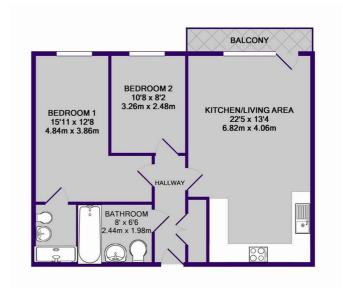

## TOTAL APPROX. FLOOR AREA 661 SQ.FT. (61.4 SQ.M.)

Whilst every attempt has been made to ensure the accuracy of the floor plan contained here, measurements of doors, windows, rooms and any other items are approximate and no responsibility is taken for any error, omission, or mis-statement. This plan is for illustrative purposes only and should be used as such by any prospective purchaser. The services, systems and appliances shown have not been tested and no guarantee as to their operability or efficiency can be given