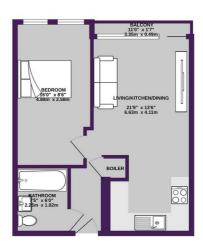

## Beaumont Building, Mirabel Street, Manchester Offers In Excess Of £150,000

Welcome to the Beaumont Building in the heart of Manchester! This charming apartment boasts a cosy reception room, perfect for relaxing after a long day. With one bedroom and a well-appointed bathroom, this property is ideal for a single professional or a couple looking for a stylish urban retreat.

Situated in central Manchester, the Beaumont Building is part of a converted building, blending historic charm with modern convenience. Step out onto the balcony and be greeted by a stunning view of the bustling city below – the perfect spot for enjoying your morning coffee or unwinding in the evening.

\*Currently tenanted on a periodic agreement at £900pcm\*

Service charge: £1449.77

I O J R.J. P. LUCUR PATCE: 1 a Pai SQ T. (4U.5 SQ T.) approx.

White revey withing has been made in extract the accusary of the floogian contineed here, measurements of doors, nections, noons and any other items are approximate and no responsibility is taken for any error, orisission or insistement. This glass is the students by pages only and should be used as such they inspective purchaser. The sentices, sprimm and appliances shown have not been tested and no guarantee as to their occupient, or exceptibly or efficiency can be given.