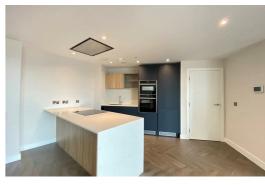

When you step inside this sleek two-bedroom apartment on the 4th floor, you'll be instantly amazed. Floor to ceiling bedroom windows and a great sized balcony create a bright & happy vibe throughout. Décor wise, the sophisticated wooden floor contrasts perfectly with the high-spec integrated kitchen & premium theme. You'll find fully integrated appliances & a fitted wine chiller, as well as USB sockets dotted around.