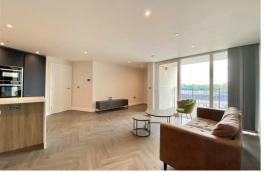

When you step inside this sleek two-bedroom apartment on the 4th floor, you'll be instantly amazed. Floor to ceiling bedroom windows and a great sized balcony create a bright & happy vibe throughout. Décor wise, the sophisticated wooden floor contrasts perfectly with the high-spec integrated kitchen & premium theme. You'll find fully integrated appliances & a fitted wine chiller, as well as USB sockets dotted around.

Wake up to sunshine in the bedroom of dreams & enjoy breath-taking views each day from your covered balcony. As for the master bathroom, this is a well sized room that's fully tiled with subtle marble effect & benefits from an impressive rain shower over bath. There is also an en-suite bathroom with a large shower basin to the master bedroom.