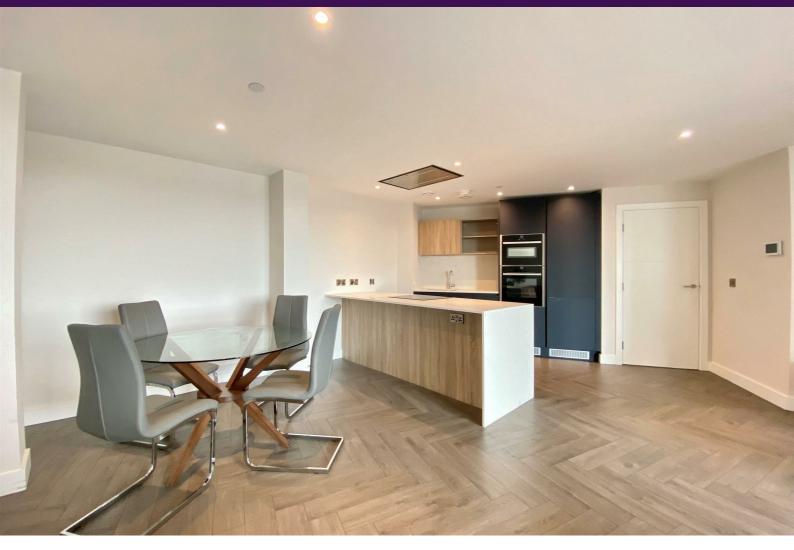

When you step inside this sleek two-bedroom apartment on the 4th floor, you'll be instantly amazed. Floor to ceiling bedroom windows and a great sized balcony create a bright & happy vibe throughout. Décor wise, the sophisticated wooden floor contrasts perfectly with the high-spec integrated kitchen & premium theme. You'll find fully integrated appliances & a fitted wine chiller, as well as USB sockets dotted around.