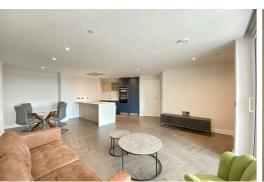

When you step inside this sleek two-bedroom apartment on the 4th floor, you'll be instantly amazed. Floor to ceiling bedroom windows and a great sized balcony create a bright & happy vibe throughout. Décor wise, the sophisticated wooden floor contrasts perfectly with the high-spec integrated kitchen & premium theme. You'll find fully integrated appliances & a fitted wine chiller, as well as USB sockets dotted around.