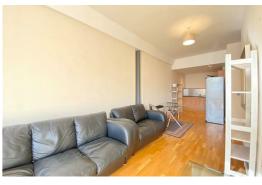

With tonnes of space to spare, this fab one bedroom apartment comes complete with double-height cailings and large windows which show this apartment off to its full potential and give you plenty of Manchester's sunny skies. Inside you'll find a super-swish design throughout with high-quality, contemporary furniture. The double bedroom is bright and airy with more than enough room to spread out and the master bathroom is ultra-stylish and modern.

If you're interested in having a closer look or have any questions, do get in touch. And just so you know, the pictures for this apartment are for marketing purposes only, so the internal lixtures, fittings and furnishings may vary.