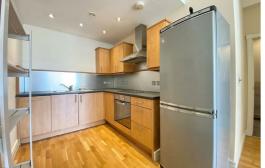

With tonnes of space to spare, this fab one bedroom apartment comes complete with double-height cailings and large windows which show this apartment off to its full potential and give you plenty of Manchester's sunny skies. Inside you'll find a super-swish design throughout with high-quality, contemporary furniture. The double bedroom is bright and airy with more than enough room to spread out and the master bathroom is ultra-stylish and modern.

If you're interested in having a closer look or have any questions, do get in touch. And just so you know, the pictures for this apartment are for marketing purposes only, so the internal lixtures, fittings and furnishings may vary.