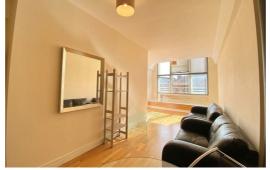

With tonnes of space to spare, this fab one bedroom apartment comes complete with double-height cailings and large windows which show this apartment off to its full potential and give you plenty of Manchester's sunny skies. Inside you'll find a super-swish design throughout with high-quality, contemporary furniture. The double bedroom is bright and airy with more than enough room to spread out and the master bathroom is ultra-stylish and modern.

If you're interested in having a closer look or have any questions, do get in touch. And just so you know, the pictures for this apartment are for marketing purposes only, so the internal lixtures, fittings and furnishings may vary.