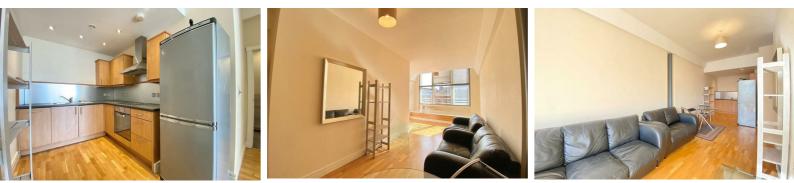

With tonnes of space to spare, this fab one bedroom apartment comes complete with double-height ceilings and large windows which show this apartment off to its full potential and give you plenty of Manchester's sunny skies. Inside you'll find a super-swish design throughout with high-quality, contemporary furniture. The double bedroom is bright and airy with more than enough room to spread out and the master bathroom is ultra-stylish and modern.

If you're interested in having a closer look or have any questions, do get in touch. And just so you know, the pictures for this apartment are for marketing purposes only, so the internal fixtures, fittings and furnishings may vary.