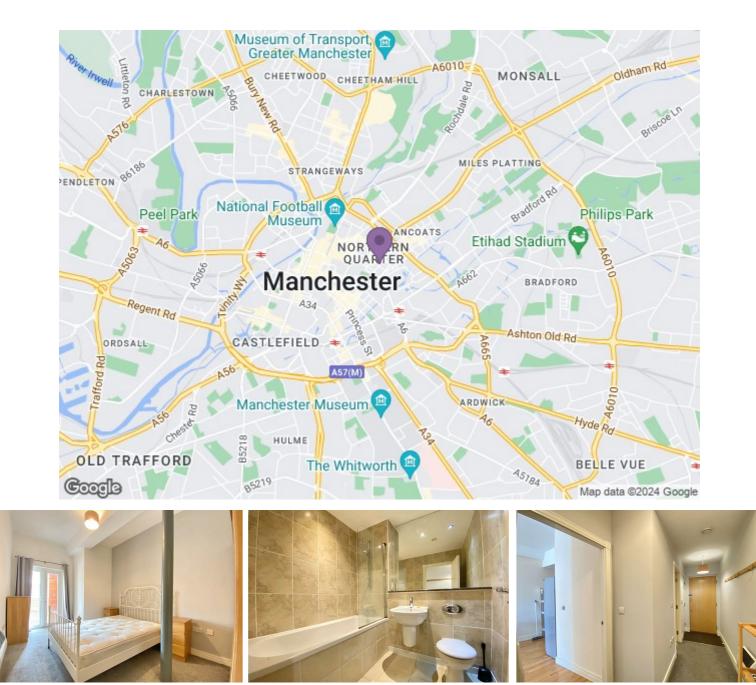

The location couldn't be more spot-on either. Piocadily train station is literally just a 2 minute stroll away - how perfect is that? So whether it's for work or play, the whole of Manchester is your oyster.