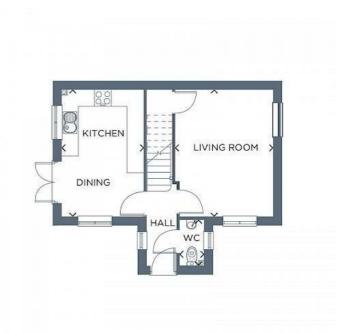

Step into this exquisite property and be captivated by the elegant central staircase, dividing the space and setting the tone for what lies beyond. The contemporary kitchen-diner is the heart of the home, boasting a sleek design and effortless flow for entertaining. French doors lead to the garden, perfect for hosting dinner parties or enjoying family meals in the sun.

Adjacent to the kitchen-diner is the spacious living room, bathed in natural light through the large windows. The perfect place to relax and unwind with loved ones or include in a good book! The under-stairs storage cupboard also keeps living spaces organised and clutter-free.

Upstairs, three generously proportioned bedrooms maximise the comfort and tranquillity of The Renmore. The family bathroom showcases luxurious fixtures, whilst the master bedroom, with its lavish en-suite bathroom, offers a private sanctuary for relaxation.