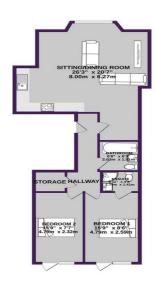

\*Currently Tenanted on a Rolling Contract at £900pcm\*

TOTAL FLOOR AREA: 805 5 g.t. (7.4.8 g.t.) approx.

White overy attempt has been made to ensure the accusary of the floorgian contende hear, measurements, of doors, windows, rooms and any other terms are approximate and no responsibility is taken for any ensurements, remotion or rein-scherent. This pain is to this that their purposes only and should be used as such by any respective purchases. The services, systems and spatiances shown have not been tested and no guarantee as to their operability or efficiency can be given.