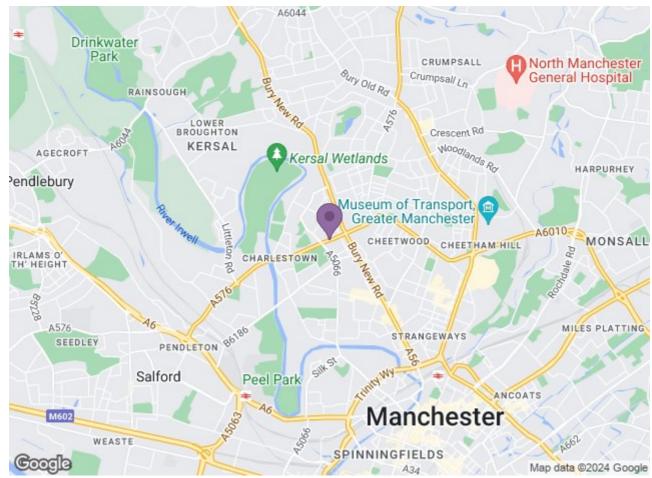

## Queens Terrace, Great Cheetham Street West, Salford Asking Price £235,000

Include in the allure of this meticulously converted 2-bedroom apartment, a captivating residence now available for sale in Salford. Situated on the ground floor, its thoughtfully reimagined layout seamlessly blends contemporary design with a practical lifestyle. Boasting two elegantly appointed bathrooms, each space exudes a harmonious mix of convenience and sophistication.