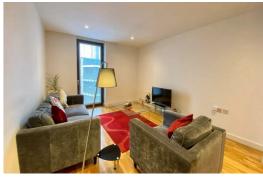

Living Kitchen Diner
A bright and spacious living room which benefits from a floor to ceiling double glazed door opening to the Juliet balcony. Continuation of the wood flooring, wall mounted electric heaters, spotlighting and a wall mounted intercom