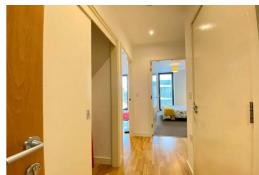

# Entrance Hallway

a rital ice realway

A welcoming entrance hall with doors to all rooms. Built in storage cupboard
with sliding doors, airing cupboard housing the hot water tank and plumbing
for a washing machine. Wall mounted electric heater and wood flooring
continuing to the living room and kitchen.