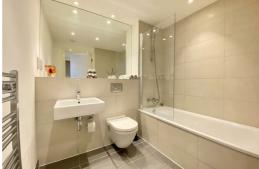

Furnished with a modern three piece suite comprising; panelled bath with a wall mounted shower attachment and shower screen, vanity wash hand

basin and a low level WC.
Tiled walls, tiled flooring, spotlighting, chrome heated towel rail and an extractor fan.