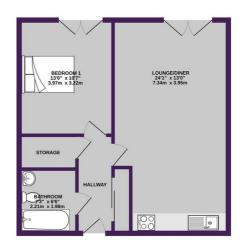

# Entrance Hallway

a rital ice realway

A welcoming entrance hall with doors to all rooms. Built in storage cupboard
with sliding doors, airing cupboard housing the hot water tank and plumbing
for a washing machine. Wall mounted electric heater and wood flooring
continuing to the living room and kitchen.

Living Kitchen Diner
A bright and spacious living room which benefits from a floor to ceiling double glazed door opening to the Juliet balcony. Continuation of the wood flooring, wall mounted electric heaters, spotlighting and a wall mounted intercom

The kitchen is furnished with a modern and contemporary range of wall mounted and base level units, with work top surfaces over incorporating a one and a half bowl stainless steel sink and drainer unit.

Built in electric oven and grill with an electric hob and extractor hood with

Integrated appliances include a dishwasher, and fridge with freezer compartment.

Double glazed floor to ceiling door opening to a juliet balcony. Wall mounted electric heater

Furnished with a modern three piece suite comprising; panelled bath with a wall mounted shower attachment and shower screen, vanity wash hand

basin and a low level WC.
Tiled walls, tiled flooring, spotlighting, chrome heated towel rail and an extractor fan.