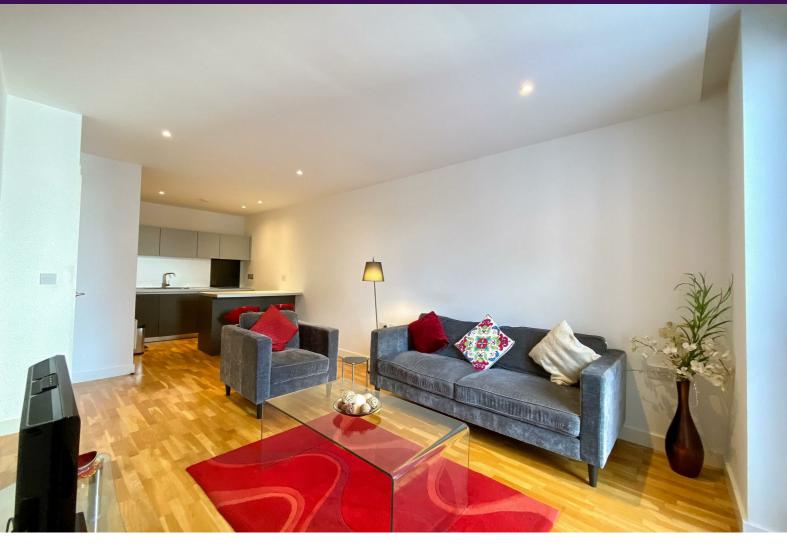

Take a step inside the apartment and you'll discover a wealth of beautifully presented and spacious accommodation, designed to the highest specification. Complete with a modern fitted kitchen, bathroom and a spacious double bedroom, this apartment offers a fantastic opportunity for owner occupiers and investors alike!

Living Kitchen Diner
A bright and spacious living room which benefits from a floor to ceiling double glazed door opening to the Juliet balcony. Continuation of the wood flooring, wall mounted electric heaters, spotlighting and a wall mounted intercom