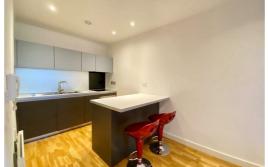

The kitchen is furnished with a modern and contemporary range of wall mounted and base level units, with work top surfaces over incorporating a one and a half bowl stainless steel sink and drainer unit.

Built in electric oven and grill with an electric hob and extractor hood with

Integrated appliances include a dishwasher, and fridge with freezer compartment.

Double glazed floor to ceiling door opening to a juliet balcony. Wall mounted electric heater