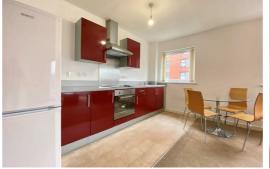

Inside your apartment you'll find a swish interior with a spacious open-plan kitchen/lounge and plenty of room to stretch your legs. Your apartment will benefit from a Juliette balcony and windows galore, so you'll benefit from plenty of light and can enjoy the breeze and buzz of the city. You'll also find two double bedrooms - one of which comes with an ensuite - and a spacious master bathroom too.