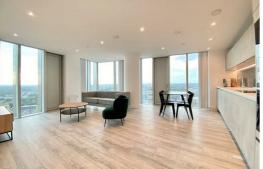

Step into your new fully furnished home and be instantly captivated by the exquisite contemporary interior design. The kitchen, designed for culinary enthusiasts or those wanting to entertain on a Friday night, features top-of-the-line built-in appliances, modern mixer taps, and elegant under cabinet lighting.