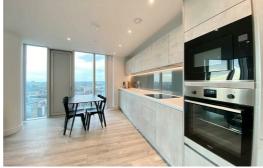

Step into your new fully furnished home and be instantly captivated by the exquisite contemporary interior design. The kitchen, designed for culinary enthusiasts or those wanting to entertain on a Friday night, features top-of-the-line built-in appliances, modern mixer taps, and elegant under cabinet lighting.