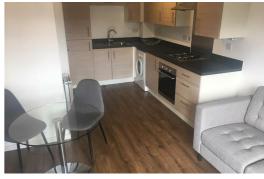

Upon entering, you are greeted by an inviting living space with modern finishes and an abundance of natural light streaming through. The open-plan layout seamlessly connects the living and kitchen areas, creating a versatile space perfect for both relaxing evenings in and entertaining guests.