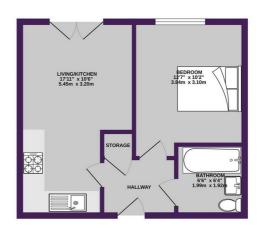

TOTAL FLOOR AREA: 3TO sq. ft. (54.4 sq. m.) approx.

White every strengt has been made to ensure the accuracy of the floorgin contained here, measurement of doors, wordows, soons and any other items are approximate and no responsibility is baken for any transported in the streamment. This plant is for this above typopose only and should be used as soft any transported purchase. The services, systems and applicances shown have not been fersited and no gustaric safe to the stream of the st