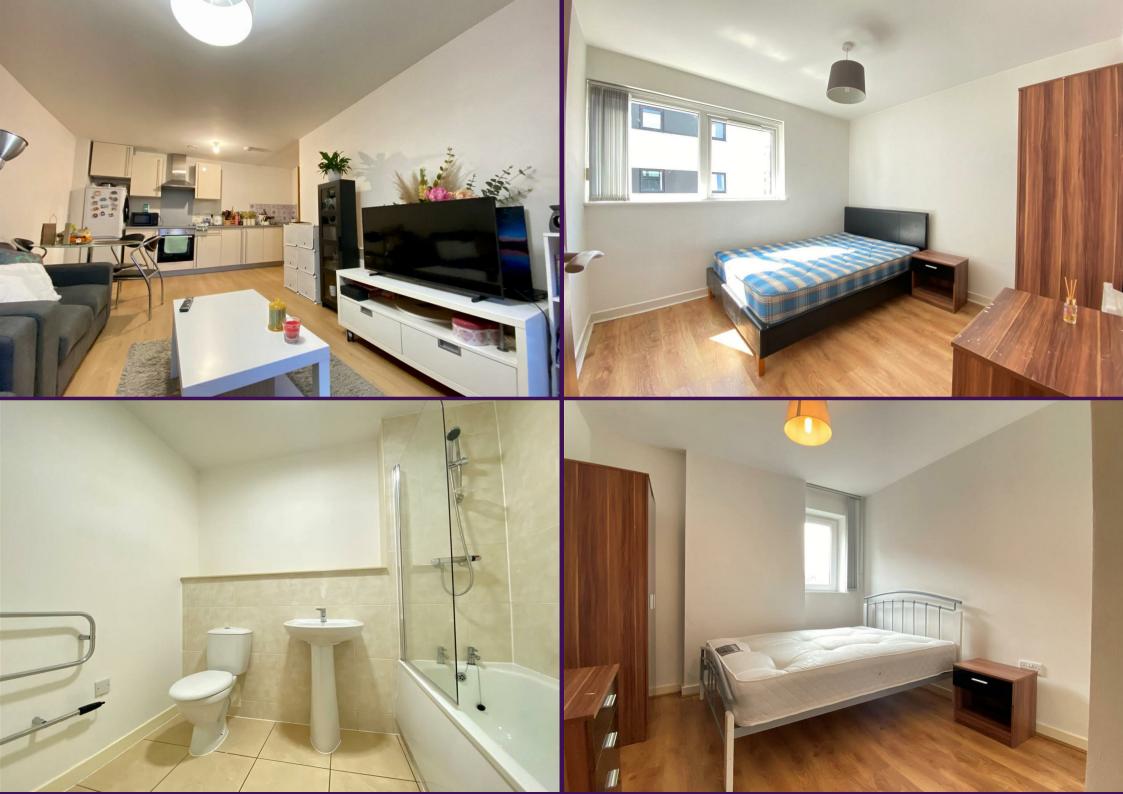

The accommodation is well proportioned throughout, with two spacious double bedrooms, a large open plan living kitchen and a bathroom. The property also comes with one secure parking space.

\*Tenanted until August - £950PCM\*

### Living Room & Kitchen

The kitchen area is furnished with a range of wall mounted and base level units with work top surfaces over incorporating a stainless steel sink and drainer. Integrated electric oven and grill with a four ring induction hob with extractor hood and lighting over. Space for a fridge freezer.

uPVC double gazed window, wall mounted electric heater, continuation of the wood effect flooring.

## Bedroom One

uPVC double glazed window, wall mounted electric heater, wood effect flooring.

#### Bedroom Two

uPVC double glazed window, wall mounted electric heater, wood effect flooring.

#### Bathroom

Furnished with a three piece suite comprising: Panelled bath with mixer shower over and shower screen, pedestal wash hand basin and a low level WC. Part tiled walls, tiled flooring, heated towel rail.