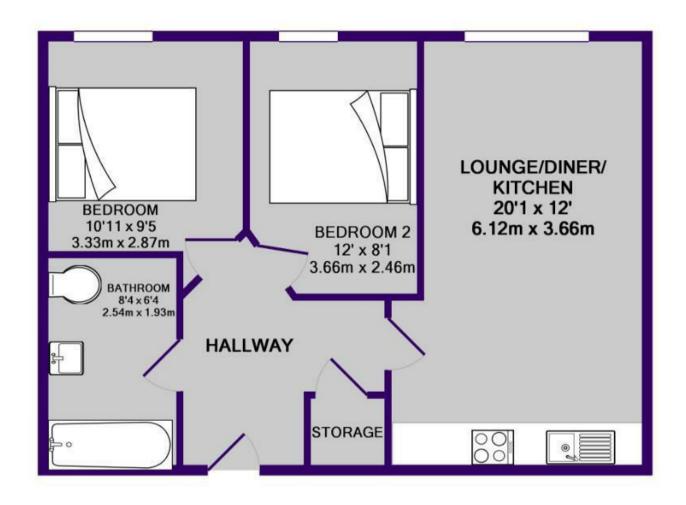

The accommodation is well proportioned throughout, with two spacious double bedrooms, a large open plan living kitchen and a bathroom. The property also comes with one secure parking space.

\*Tenanted until August - £950PCM\*

#### Entrance Hall

Front entrance floor, wood effect flooring, airing cupboard housing hot water tank and plumbing for a washing machine. Doors to all rooms.

## Bedroom One

uPVC double glazed window, wall mounted electric heater, wood effect flooring.

#### Bedroom Two

uPVC double glazed window, wall mounted electric heater, wood effect flooring.

#### Bathroom

Furnished with a three piece suite comprising: Panelled bath with mixer shower over and shower screen, pedestal wash hand basin and a low level WC. Part tiled walls, tiled flooring, heated towel rail.

# TOTAL APPROX. FLOOR AREA 562 SQ.FT. (52.2 SQ.M.)

Whilst every attempt has been made to ensure the accuracy of the floor plan contained here, measurements of doors, windows, rooms and any other items are approximate and no responsibility is taken for any error, omission, or mis-statement. This plan is for illustrative purposes only and should be used as such by any prospective purchaser. The services, systems and appliances shown have not been tested and no guarantee as to their operability or efficiency can be given