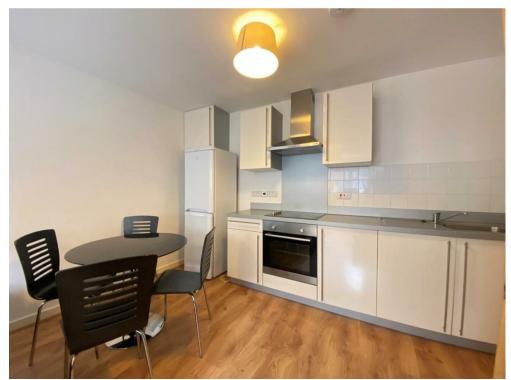

### Living Room & Kitchen

The kitchen area is furnished with a range of wall mounted and base level units with work top surfaces over incorporating a stainless steel sink and drainer. Integrated electric oven and grill with a four ring induction hob with extractor hood and lighting over. Space for a fridge freezer.