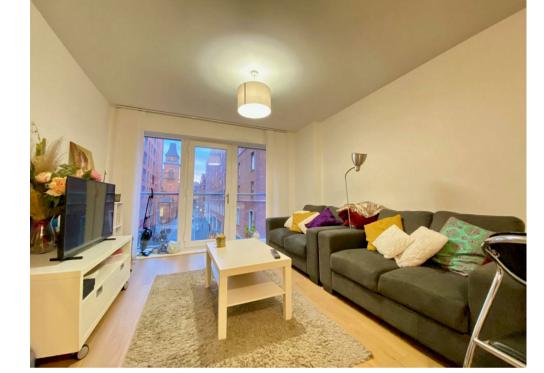

### Living Room & Kitchen

The kitchen area is furnished with a range of wall mounted and base level units with work top surfaces over incorporating a stainless steel sink and drainer. Integrated electric oven and grill with a four ring induction hob with extractor hood and lighting over. Space for a fridge freezer.

uPVC double gazed window, wall mounted electric heater, continuation of the wood effect flooring.