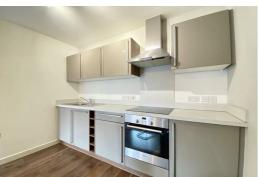

### Entrance Hall

Entrance door from the communal hallway. Doors to all rooms, Utility cupboard housing the hot water tank and washing machine.

20'6" x 12'5" (6.25m x 3.78m)

Furnished with a range for wall mounted and base level units with work top surfaces over incorporating a stainless steel sink and drainer. Built in electric oven and grill with induction hob and extractor hood with lighting over.