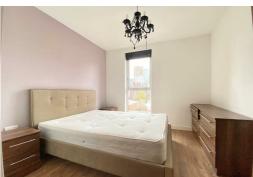

Continuation of the wood effect flooring, uPVC double glazed doors opening to a Juliet balcony. Wall mounted electric heater.

13'1" x 10'9" (3.99m x 3.28m) Large double bedroom with a uPVC double glazed window, wall mounted heater and wood effect flooring.