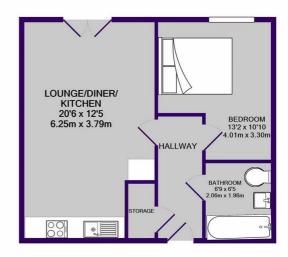

### Entrance Hall

Entrance door from the communal hallway. Doors to all rooms, Utility cupboard housing the hot water tank and washing machine.

20'6" x 12'5" (6.25m x 3.78m)

Furnished with a range for wall mounted and base level units with work top surfaces over incorporating a stainless steel sink and drainer. Built in electric oven and grill with induction hob and extractor hood with lighting over.

Continuation of the wood effect flooring, uPVC double glazed doors opening to a Juliet balcony. Wall mounted electric heater.

13'1" x 10'9" (3.99m x 3.28m) Large double bedroom with a uPVC double glazed window, wall mounted heater and wood effect flooring.

## Bathroom

Furnished with a modern three piece suite comprising: Panelled bath with wall mounted shower attachment and shower screen. Pedestal wash hand basin and a low level WC.

Fully tiled walls, tiled flooring, chrome heated towel rail, extractor fan.

## TOTAL APPROX. FLOOR AREA 477 SQ.FT. (44.3 SQ.M.)

Whilst every attempt has been made to ensure the accuracy of the floor plan contained here, measurements of doors, windows, rooms and any other items are approximate and no responsibility is taken for any error, omission, or mis-statement. This plan is for illustrative purposes only and should be used as such by any prospective purchaser. The services, systems and appliances shown have not been tested and no guarantee as to their operability or efficiency can be given Made with Metropix ©2021