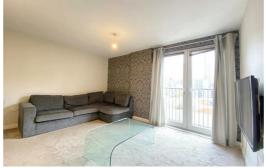

Continuation of the wood effect flooring, uPVC double glazed doors opening to a Juliet balcony. Wall mounted electric heater.

13'1" x 10'9" (3.99m x 3.28m) Large double bedroom with a uPVC double glazed window, wall mounted heater and wood effect flooring.