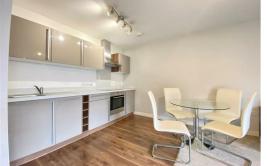

### Entrance Hall

Entrance door from the communal hallway. Doors to all rooms, Utility cupboard housing the hot water tank and washing machine.

20'6" x 12'5" (6.25m x 3.78m)

Furnished with a range for wall mounted and base level units with work top surfaces over incorporating a stainless steel sink and drainer. Built in electric oven and grill with induction hob and extractor hood with lighting over.