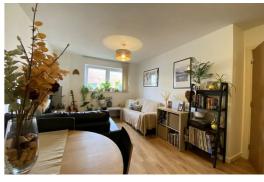

The accommodation is well proportioned throughout, with two spacious double bedrooms, a large open plan living kitchen and a bathroom. The property also comes with one secure parking space.

Service Charge: Approx. £1600 Pa Ground rent: £300 pa (including parking) Lease £50 years from £010 approx. Management Company: Zenith Council Tax: Band C £1605pa

Entrance Hall

Front entrance floor, wood effect flooring, airing cupboard housing hot water tank and plumbing for a washing machine. Doors to all rooms.

19'5" x 10'6" (5.920 x 3.218)

The kitchen area is furnished with a range of wall mounted and base level units with work top surfaces over incorporating a stainless steel sink and drainer. Integrated electric oven and grill with a four ring induction hob with extractor hood and lighting over. Space for a fridge freezer.