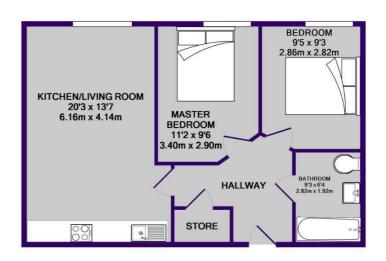

The accommodation is well proportioned throughout, with two spacious double bedrooms, a large open plan living kitchen and a bathroom. The property also comes with one secure parking space.

Service Charge: Approx. £1600 Pa Ground rent: £300 pa (including parking) Lease £50 years from £010 approx. Management Company: Zenith Council Tax: Band C £1605pa

Entrance Hall

Front entrance floor, wood effect flooring, airing cupboard housing hot water tank and plumbing for a washing machine. Doors to all rooms.

19'5" x 10'6" (5.920 x 3.218)

The kitchen area is furnished with a range of wall mounted and base level units with work top surfaces over incorporating a stainless steel sink and drainer. Integrated electric oven and grill with a four ring induction hob with extractor hood and lighting over. Space for a fridge freezer.

uPVC double gazed window, wall mounted electric heater, continuation of the wood effect flooring.

Bedroom One 10'9" x 9'5" (3.296 x 2.893)

uPVC double glazed window, wall mounted electric heater, wood effect flooring.

12'2" x 8'0" (3 732 x 2 446)

uPVC double glazed window, wall mounted electric heater, wood effect

8'4" x 5'6" (2,546 x 1,693)

Furnished with a three piece suite comprising: Panelled bath with mixer shower over and shower screen, pedestal wash hand basin and a low level WC. Part tiled walls, tiled flooring, heated towel rail.

## TOTAL APPROX. FLOOR AREA 626 SQ.FT. (58.2 SQ.M.)

Whilst every attempt has been made to ensure the accuracy of the floor plan contained here, measurements of doors, windows, rooms and any other items are approximate and no responsibility is taken for any error, omission, or mis-statement. This plan is for illustrative purposes only and should be used as such by any prospective purchaser. The services, systems and appliances shown have not been tested and no guarantee as to their operability or efficiency can be given Made with Metropix ©2018