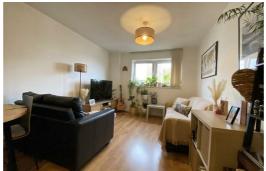

The accommodation is well proportioned throughout, with two spacious double bedrooms, a large open plan living kitchen and a bathroom. The property also comes with one secure parking space.

Service Charge: Approx. £1600 Pa Ground rent: £300 pa (including parking) Lease £50 years from £010 approx. Management Company: Zenith Council Tax: Band C £1605pa

Entrance Hall

Front entrance floor, wood effect flooring, airing cupboard housing hot water tank and plumbing for a washing machine. Doors to all rooms.

19'5" x 10'6" (5.920 x 3.218)

The kitchen area is furnished with a range of wall mounted and base level units with work top surfaces over incorporating a stainless steel sink and drainer. Integrated electric oven and grill with a four ring induction hob with extractor hood and lighting over. Space for a fridge freezer.