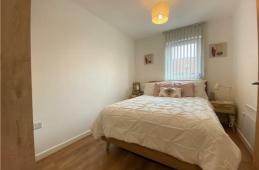

uPVC double gazed window, wall mounted electric heater, continuation of the wood effect flooring.

Bedroom One 10'9" x 9'5" (3.296 x 2.893)

uPVC double glazed window, wall mounted electric heater, wood effect flooring.