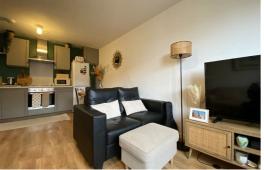

The accommodation is well proportioned throughout, with two spacious double bedrooms, a large open plan living kitchen and a bathroom. The property also comes with one secure parking space.

Service Charge: Approx. £1600 Pa Ground rent: £300 pa (including parking) Lease £50 years from £010 approx. Management Company: Zenith Council Tax: Band C £1605pa

Entrance Hall

Front entrance floor, wood effect flooring, airing cupboard housing hot water tank and plumbing for a washing machine. Doors to all rooms.

19'5" x 10'6" (5.920 x 3.218)

The kitchen area is furnished with a range of wall mounted and base level units with work top surfaces over incorporating a stainless steel sink and drainer. Integrated electric oven and grill with a four ring induction hob with extractor hood and lighting over. Space for a fridge freezer.