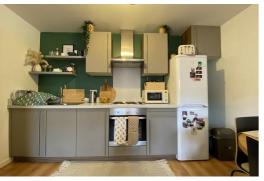

Entrance Hall

Front entrance floor, wood effect flooring, airing cupboard housing hot water tank and plumbing for a washing machine. Doors to all rooms.

19'5" x 10'6" (5.920 x 3.218)

The kitchen area is furnished with a range of wall mounted and base level units with work top surfaces over incorporating a stainless steel sink and drainer. Integrated electric oven and grill with a four ring induction hob with extractor hood and lighting over. Space for a fridge freezer.