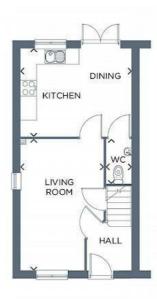

ABOUT OUR HOMES - The Lisburn, an exquisite three bedroom semi-detached house that harmoniously blends style and functionality. This stunning property is available for rent, offering a truly exceptional living experience.

THE KITCHEN & LIMING - Step inside and be greeted by a bright and inviting living room, creating a welcoming atmosphere - the perfect place for a night in! The contemporary open-plan kitchen-diner awaits, providing an ideal space for cooking up a storm and sharing meals with the family. Open the French doors and be captivated by the seamless flow between the indoor and outdoor areas as you step out onto the charming garden.