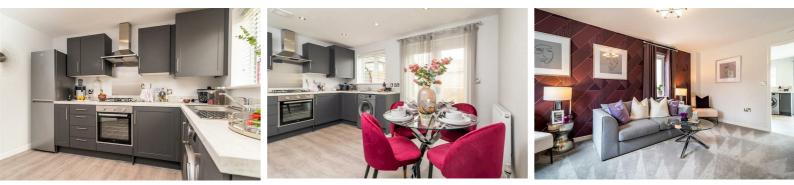

THE KITCHEN & LIMING - Step inside and be greeted by a bright and inviting living room, creating a welcoming atmosphere - the perfect place for a night in! The contemporary open-plan kitchen-diner awaits, providing an ideal space for cooking up a storm and sharing meals with the family. Open the French doors and be captivated by the seamless flow between the indoor and outdoor areas as you step out onto the charming garden.