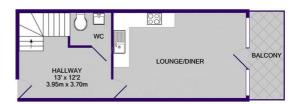

Developed by the renowned Property Alliance Group, this exclusive concept brings the finer things in life to the lucky buyer and owner. Step inside your 7th floor penthouse, and you'll be amazed. On the first floor you'll find a spectacular open plan living area which features a gloss white kitchen, finished to the highest standard, along with a spacious lounge.

This leads to the private balcony – a relaxing spot that you can call yours, with breath-taking views of the city centre and King Street's impressive architecture. There's also a convenient W/C located on this floor of the apartment.

#### Lounge/Diner

Spacious, new and modern open plan living and dining area which opens on to its own balcony. Light and airy with a great views of the City Centre. The modern, high-spec kitchen comes with fitted appliances.