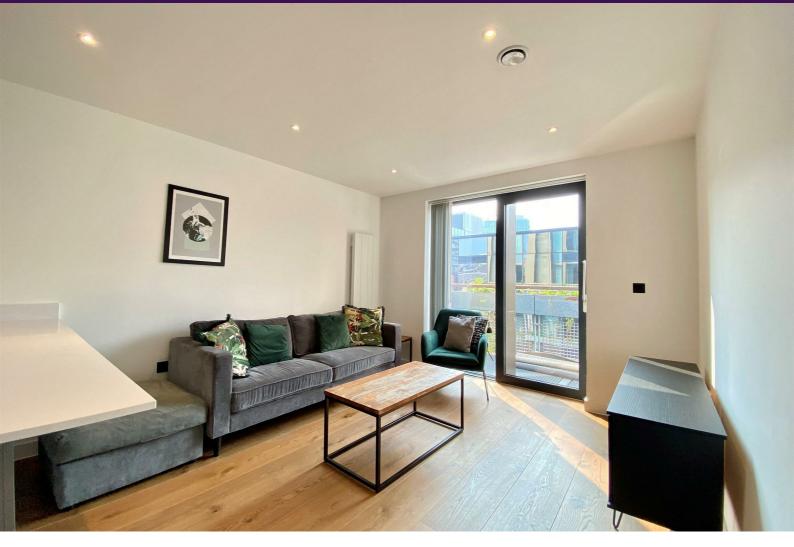

Developed by the renowned Property Alliance Group, this exclusive concept brings the finer things in life to the lucky buyer and owner. Step inside your 7th floor penthouse, and you'll be amazed. On the first floor you'll find a spectacular open plan living area which features a gloss white kitchen, finished to the highest standard, along with a spacious lounge.

This leads to the private balcony – a relaxing spot that you can call yours, with breath-taking views of the city centre and King Street's impressive architecture. There's also a convenient W/C located on this floor of the apartment.

#### Lounge/Diner

Spacious, new and modern open plan living and dining area which opens on to its own balcony. Light and airy with a great views of the City Centre. The modern, high-spec kitchen comes with fitted appliances.