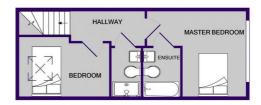

The upper level of the penthouse boasts 2 double bedrooms, both complete with sophisticated décor and high ceilings. The master room has its own en-suite with a bath, while the main family bathroom is located separately to the bedrooms.

#### Master Bedroom

Upstairs in this modern duplex apartment is a spacious double bedroom along with own ensuite. Large window for that light airy feel.

#### Bedroom 2

Spacious second bedroom with the feature of a skylight.

### Bathroom

Main bathroom is upstairs in this hi-spec duplex apartment and consists of a modern 3 piece suite.

GROUND FLOOR

1ST FLOOR

Whilst every attempt has been made to ensure the accuracy of the floor plan contained here, measurements of doors, windows, rooms and any other items are approximate and no responsibility is taken for any error, omission, or mis-statement. This plan is for fillustrative purposes only and should be used as such by any prospective purchaser. The services, systems and appliances shown have not been tested and no guarantee as to their operability or efficiency can be given from the contractive of the c