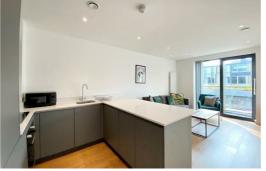

Developed by the renowned Property Alliance Group, this exclusive concept brings the finer things in life to the lucky buyer and owner. Step inside your 7th floor penthouse, and you'll be amazed. On the first floor you'll find a spectacular open plan living area which features a gloss white kitchen, finished to the highest standard, along with a spacious lounge.

This leads to the private balcony – a relaxing spot that you can call yours, with breath-taking views of the city centre and King Street's impressive architecture. There's also a convenient W/C located on this floor of the apartment.

#### Lounge/Diner

Spacious, new and modern open plan living and dining area which opens on to its own balcony. Light and airy with a great views of the City Centre. The modern, high-spec kitchen comes with fitted appliances.