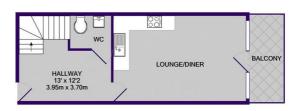

This leads to the private balcony – a relaxing spot that you can call yours, with breath-taking views of the city centre and King Street's impressive architecture. There's also a convenient W/C located on this floor of the apartment.

## Lounge/Diner

Spacious, new and modern open plan living and dining area which opens on to its own balcony. Light and airy with a great views of the City Centre. The modern, high-spec kitchen comes with fitted appliances.