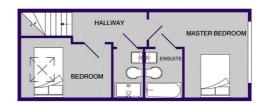

The upper level of the penthouse boasts 2 double bedrooms, both complete with sophisticated décor and high ceilings. The master room has its own en-suite with a bath, while the main family bathroom is located separately to the bedrooms.

#### Master Bedroom

Upstairs in this modern duplex apartment is a spacious double bedroom along with own ensuite. Large window for that light airy feel.

#### Bedroom 2

Spacious second bedroom with the feature of a skylight.

### Bathroom

Main bathroom is upstairs in this hi-spec duplex apartment and consists of a modern 3 piece suite.

GROUND FLOOR

1ST FLOOR

Whilst every attempt has been made to ensure the accuracy of the floor plan contained here, measurements of doors, windows, rooms and any other items are approximate and no responsibility is taken for any error, omission, orm-statement. This plan is for illustrative purposes only and should be used as such by any rospective purchaser. The services, systems and appliances shown have not been tested and no guarantee as to their operability or efficiency can be given