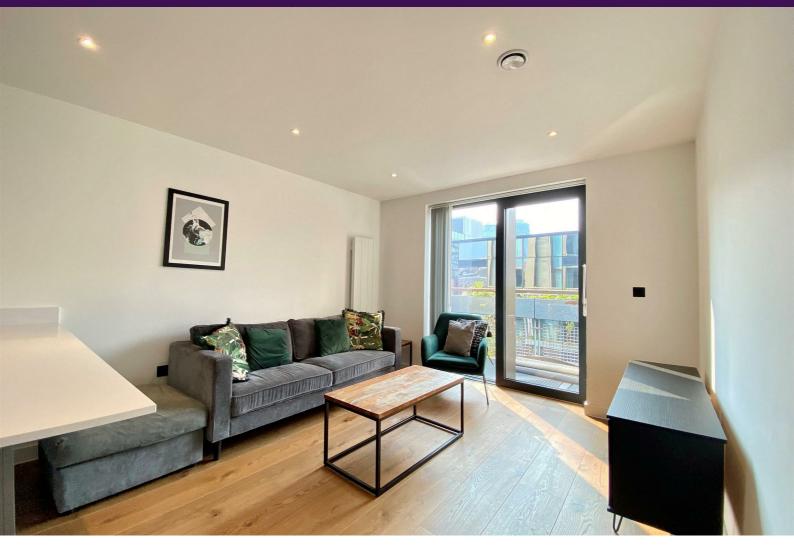

## Lounge/Diner

Spacious, new and modern open plan living and dining area which opens on to its own balcony. Light and airy with a great views of the City Centre. The modern, high-spec kitchen comes with fitted appliances.