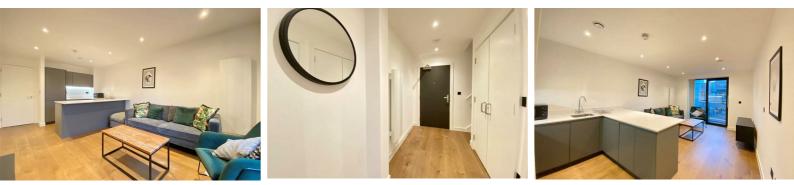

### Lounge/Diner

Spacious, new and modern open plan living and dining area which opens on to its own balcony. Light and airy with a great views of the City Centre. The modern, high-spec kitchen comes with fitted appliances.