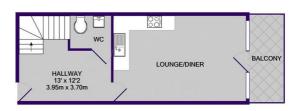

This leads to the private balcony - a relaxing spot that you can call yours, with breath-taking views of the city centre and King Street's impressive architecture. There's also a convenient W/C located on this floor of the apartment.

### Lounge/Diner

Spacious, new and modern open plan living and dining area which opens on to its own balcony. Light and airy with a great views of the City Centre. The modern, high-spec kitchen comes with fitted appliances.