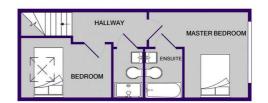

The upper level of the penthouse boasts 2 double bedrooms, both complete with sophisticated décor and high ceilings. The master room has its own en-suite with a bath, while the main family bathroom is located separately to the bedrooms.

#### Master Bedroom

Upstairs in this modern duplex apartment is a spacious double bedroom along with own ensuite. Large window for that light airy feel.

#### Bedroom 2

Spacious second bedroom with the feature of a skylight.

#### Bathroom

Main bathroom is upstairs in this hi-spec duplex apartment and consists of a modern 3 piece suite.

GROUND FLOOR

1ST FLOOR

Whilst every attempt has been made to ensure the accuracy of the floor plan contained here, measurement of doors, windows, nooms and any other items are approximate and no responsibility is taken for any encor, omission, ormis-attement. This plan is for fluxtative purposes only and should be used as such by any rospective purchaser. The services, systems and appliances shown have not been tested and no guarantee as to their openability or efficiency can be given