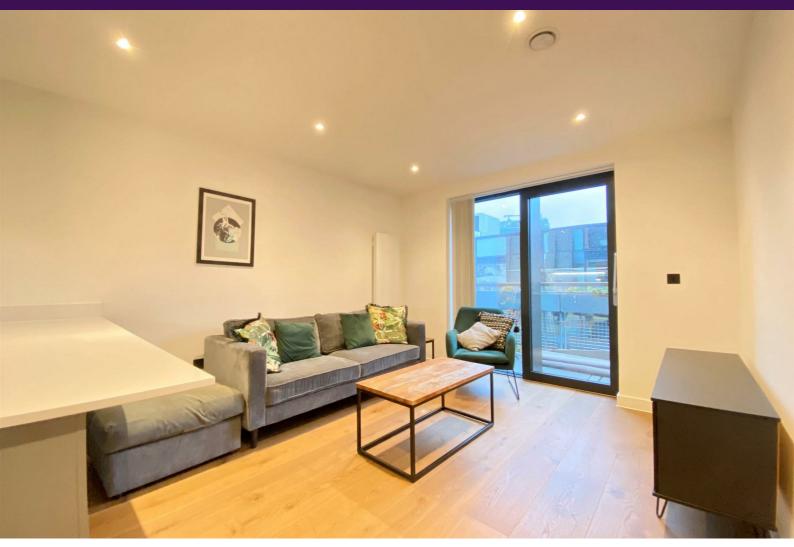

### Lounge/Diner

Spacious, new and modern open plan living and dining area which opens on to its own balcony. Light and airy with a great views of the City Centre. The modern, high-spec kitchen comes with fitted appliances.