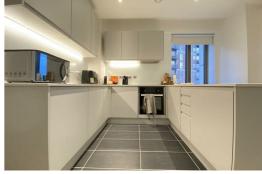

You'll love the contemporary and best-in-class open-plan kitchen which has plenty of space for all your get-togethers, gatherings and shindigs. The spacious bedroom and open plan living space all benefit from floor to ceiling windows which open up to give a nice breeze in the summer months. There are also communal breakout areas, courtyard garden spaces and integrated barbecuing facilities for residents to enjoy.

## Living/Kitchen/Dining

Open plan living area, with modern kitchen. floor to ceiling windows throughout, leading on to a balcony with views of Peel Park,
Electric heating and appliances throughout.