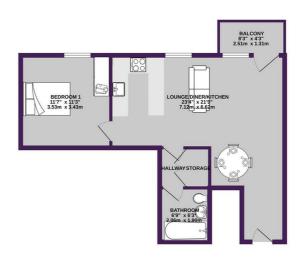

## Living/Kitchen/Dining

Open plan living area, with modern kitchen. floor to ceiling windows throughout, leading on to a balcony with views of Peel Park,
Electric heating and appliances throughout.

### Bedroom

Ample sized double bedroom. Floor to ceiling window

## Bathroom

Modern, white, 3 piece suite with rain fall shower

TOTAL FLOOR AREA: 539 sg.ft. (50.1 sg.m.) approx.

What every stemper has been made to extreme the occusion; of the floorigation consistent dree, measurement of doors, averdone, sends and any other terms are approximate and no recognishably in size in the say enter consists or mis-interaction. The plan is not finalizative purposes only and should be used as such by any propopertive purchaser. The services, systems and applicancies shown have not been insisted and no guarante as to their operation of the systems.