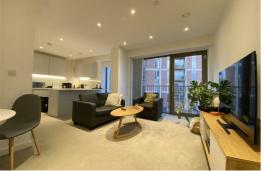

You'll love the contemporary and best-in-class open-plan kitchen which has plenty of space for all your get-togethers, gatherings and shindigs. The spacious bedroom and open plan living space all benefit from floor to ceiling windows which open up to give a nice breeze in the summer months. There are also communal breakout areas, courtyard garden spaces and integrated barbecuing facilities for residents to enjoy.

## Living/Kitchen/Dining

Open plan living area, with modern kitchen. floor to ceiling windows throughout, leading on to a balcony with views of Peel Park,
Electric heating and appliances throughout.