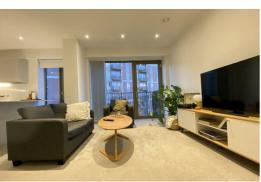

You'll love the contemporary and best-in-class open-plan kitchen which has plenty of space for all your get-togethers, gatherings and shindigs. The spacious bedroom and open plan living space all benefit from floor to ceiling windows which open up to give a nice breeze in the summer months. There are also communal breakout areas, courtyard garden spaces and integrated barbecuing facilities for residents to enjoy.

## Living/Kitchen/Dining

Open plan living area, with modern kitchen. floor to ceiling windows throughout, leading on to a balcony with views of Peel Park,
Electric heating and appliances throughout.