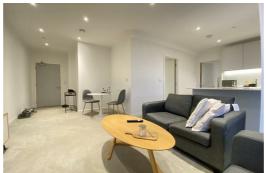

You'll love the contemporary and best-in-class open-plan kitchen which has plenty of space for all your get-togethers, gatherings and shindigs. The spacious bedroom and open plan living space all benefit from floor to ceiling windows which open up to give a nice breeze in the summer months. There are also communal breakout areas, courtyard garden spaces and integrated barbecuing facilities for residents to enjoy.

## Living/Kitchen/Dining

Open plan living area, with modern kitchen. floor to ceiling windows throughout, leading on to a balcony with views of Peel Park,
Electric heating and appliances throughout.