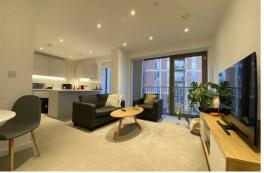

You'll love the contemporary and best-in-class open-plan kitchen which has plenty of space for all your get-togethers, gatherings and shindigs. The spacious bedroom and open plan living space all benefit from floor to ceiling windows which open up to give a nice breeze in the summer months. There are also communal breakout areas, courtyard garden spaces and integrated barbecuing facilities for residents to enjoy.

### Living/Kitchen/Dining

Open plan living area, with modern kitchen. floor to ceiling windows throughout, leading on to a balcony with views of Peel Park,
Electric heating and appliances throughout.