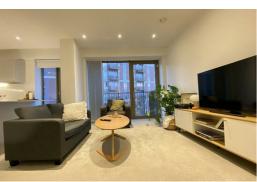

You'll love the contemporary and best-in-class open-plan kitchen which has plenty of space for all your get-togethers, gatherings and shindigs. The spacious bedroom and open plan living space all benefit from floor to ceiling windows which open up to give a nice breeze in the summer months. There are also communal breakout areas, courtyard garden spaces and integrated barbecuing facilities for residents to enjoy.

### Living/Kitchen/Dining

Open plan living area, with modern kitchen. floor to ceiling windows throughout, leading on to a balcony with views of Peel Park,
Electric heating and appliances throughout.