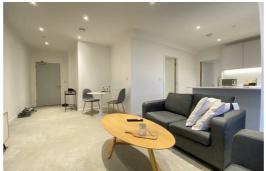

You'll love the contemporary and best-in-class open-plan kitchen which has plenty of space for all your get-togethers, gatherings and shindigs. The spacious bedroom and open plan living space all benefit from floor to ceiling windows which open up to give a nice breeze in the summer months. There are also communal breakout areas, courtyard garden spaces and integrated barbecuing facilities for residents to enjoy.

### Living/Kitchen/Dining

Open plan living area, with modern kitchen. floor to ceiling windows throughout, leading on to a balcony with views of Peel Park,
Electric heating and appliances throughout.

#### Bedroom

Ample sized double bedroom. Floor to ceiling window