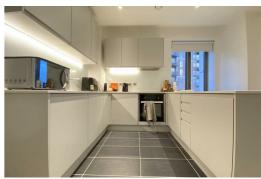

You'll love the contemporary and best-in-class open-plan kitchen which has plenty of space for all your get-togethers, gatherings and shindigs. The spacious bedroom and open plan living space all benefit from floor to ceiling windows which open up to give a nice breeze in the summer months. There are also communal breakout areas, courtyard garden spaces and integrated barbecuing facilities for residents to enjoy.

### Living/Kitchen/Dining

Open plan living area, with modern kitchen. floor to ceiling windows throughout, leading on to a balcony with views of Peel Park,
Electric heating and appliances throughout.