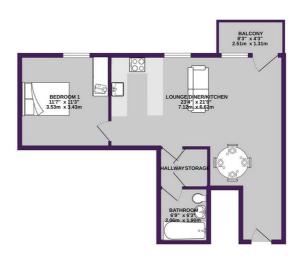

### Living/Kitchen/Dining

Open plan living area, with modern kitchen. floor to ceiling windows throughout, leading on to a balcony with views of Peel Park,
Electric heating and appliances throughout.

#### Bedroom

Ample sized double bedroom. Floor to ceiling window

#### Bathroom

Modern, white, 3 piece suite with rain fall shower

TOTAL FLOOR AREA: 539 sg.ft. (50.1 sg.m.) approx.

What every stemper has been made to extreme the occusion; of the floorigation consistent dree, measurement of doors, averdone, sends and any other terms are approximate and no recognishably in size in the say enter consists or mis-interaction. The plan is not finalizative purposes only and should be used as such by any propopertive purchaser. The services, systems and applicancies shown have not been insisted and no guarante as to their operation of the systems.