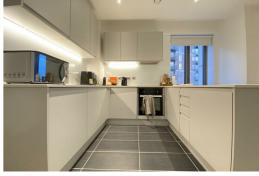

You'll love the contemporary and best-in-class open-plan kitchen which has plenty of space for all your get-togethers, gatherings and shindigs. The spacious bedroom and open plan living space all benefit from floor to ceiling windows which open up to give a nice breeze in the summer months. There are also communal breakout areas, courtyard garden spaces and integrated barbecuing facilities for residents to enjoy.