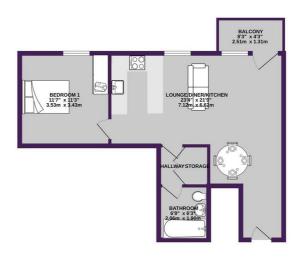

### Living/Kitchen/Dining

Open plan living area, with modern kitchen. floor to ceiling windows throughout, leading on to a balcony with views of Peel Park,
Electric heating and appliances throughout.

#### Bedroom

Ample sized double bedroom. Floor to ceiling window

#### Bathroom

Modern, white, 3 piece suite with rain fall shower

TOTAL FLOOR AREA: 539 sg.ft. (50.1 sg.m.) approx.

What every stemper has been made to extreme the occusion; of the floorigation consistent dree, measurement of doors, averdone, sends and any other terms are approximate and no recognishably in size in the say enter consists or mis-interaction. The plan is not finalizative purposes only and should be used as such by any propopertive purchaser. The services, systems and applicancies shown have not been insisted and no guarante as to their operation of the systems.