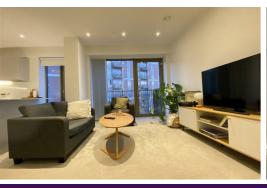

You'll love the contemporary and best-in-class open-plan kitchen which has plenty of space for all your get-togethers, gatherings and shindigs. The spacious bedroom and open plan living space all benefit from floor to ceiling windows which open up to give a nice breeze in the summer months. There are also communal breakout areas, courtyard garden spaces and integrated barbecuing facilities for residents to enjoy.

### Living/Kitchen/Dining

Open plan living area, with modern kitchen. floor to ceiling windows throughout, leading on to a balcony with views of Peel Park,
Electric heating and appliances throughout.