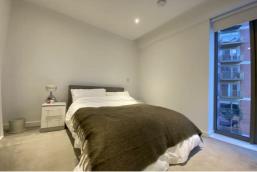

kitchen. floor to ceiling windows throughout, leading on to a balcony with views of Peel Park,
Electric heating and appliances throughout.

#### Bedroom

Ample sized double bedroom. Floor to ceiling window

#### Bathroom

Modern, white, 3 piece suite with rain fall shower



TOTAL FLOOR AREA: 539 sg.ft. (50.1 sg.m.) approx.

What every stemper has been made to extreme the occusion; of the floorigation consistent dree, measurement of doors, averdone, sends and any other terms are approximate and no recognishably in size in the say enter consists or mis-interaction. The plan is not finalizative purposes only and should be used as such by any propopertive purchaser. The services, systems and applicancies shown have not been insisted and no guarante as to their operation of the systems.