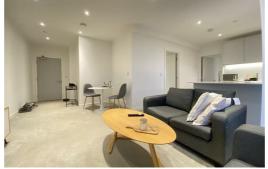

### Living/Kitchen/Dining

Open plan living area, with modern kitchen. floor to ceiling windows throughout, leading on to a balcony with views of Peel Park,
Electric heating and appliances throughout.