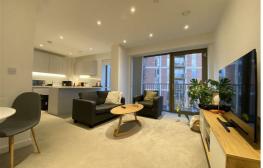

### Living/Kitchen/Dining

Open plan living area, with modern kitchen. floor to ceiling windows throughout, leading on to a balcony with views of Peel Park,
Electric heating and appliances throughout.