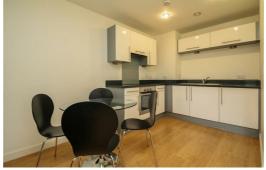

### Open Plan Living Room & Kitchen

Furnished with a range of wall mounted and base level units with work top surfaces over incorporating a sink and drainer unit. Built in electric oven and grill with a four ring gas hob, extractor hood and lighting over. Integrated dishwasher, space for a fridge freezer, wall mounted electric heater. Continuation of the wood effect flooring, double glazed window.