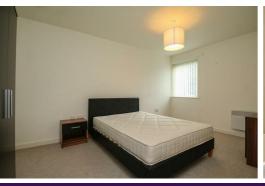

unted electric heater.

#### Bathroom

Furnished with a three piece suite comprising; Panelled bath with shower attachment and shower screen, vanity wash hand basin and a low level WC.

Part tiled walls, tiled flooring, chrome heated towel rail.



TOTAL APPROX. FLOOR AREA 515 SQ.FT. (47.9 SQ.M.)

Whilst every attempt has been made to ensure the accuracy of the floor plan contained here, measurements of doors, windows, rooms and any other items are approximate and no responsibility is taken for any error, omission, or mis-statement. This plan is for illustrative purposes only and should be used as such by any prospective purchaser. The services, systems and appliances shown have not been tested and no guarantee as to their operability or efficiency can be given Made with Metropix ©2017