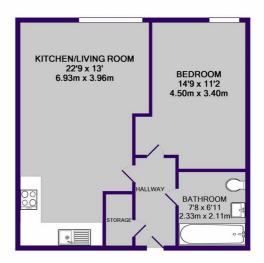

TOTAL APPROX. FLOOR AREA 515 SQ.FT. (47.9 SQ.M.)

Whilst every attempt has been made to ensure the accuracy of the floor plan contained here, measurements of doors, windows, rooms and any other items are approximate and no responsibility is taken for any error, omission, or mis-statement. This plan is for illustrative purposes only and should be used as such by any prospective purchaser. The services, systems and appliances shown have not been tested and no guarantee as to their operability or efficiency can be given Made with Metropix ©2017