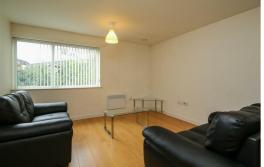

#### Entrance Hallway

Entrance door from communal hallway, built in airing cupboard, wood effect flooring, doors to:

### Open Plan Living Room & Kitchen

Furnished with a range of wall mounted and base level units with work top surfaces over incorporating a sink and drainer unit. Built in electric oven and grill with a four ring gas hob, extractor hood and lighting over. Integrated dishwasher, space for a fridge freezer, wall mounted electric heater. Continuation of the wood effect flooring, double glazed window.