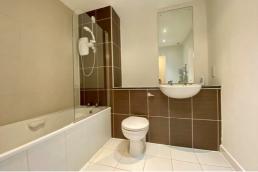

#### Bathroom

Furnished with a three piece suite comprising; Panelled bath with shower attachment and shower screen, vanity wash hand basin and a low level WC.

Part tiled walls, tiled flooring, chrome heated towel rail.