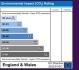

TOTAL APPROX. FLOOR AREA 515 SQ.FT. (47.9 SQ.M.)

Whilst every attempt has been made to ensure the accuracy of the floor plan contained here, measurements of doors, windows, rooms and any other items are approximate and no responsibility is taken for any error, omission, or mis-statement. This plan is for illustrative purposes only and should be used as such by any prospective purchaser. The services, systems and appliances shown have not been tested and no guarantee as to their operability or efficiency can be given Made with Metropix ©2017