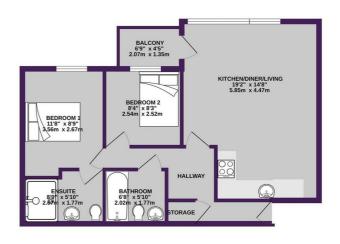

TOTAL FLOOR AREA: 588 sq.ft. (5.4.6 sq.m.) approx.

White every steeping has been made to exist the excussing of the floorgain constanted here, resourcement of doors, windows, noons and any other terms are regressional and no reprocessibly is taken for any error, oransison or resistanteered. This plan is not insultantee purpose only and should be used as such by any prospective purchaser. The services, systems and applicances shown have not been tested and no guarante as to the reportable of extremely can be given.