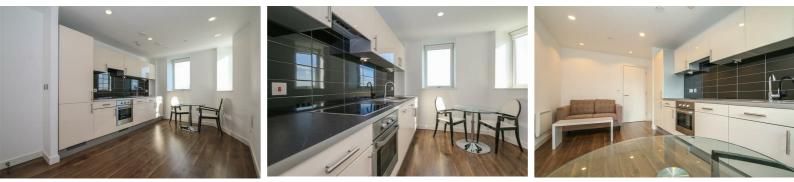

Living Kitchen  $16^{\prime7'} \times 9^{\prime10''}$  (5.07  $\times$  3.016) Furnished with a range of wall mounted and base level units with work top surfaces over incorporating a stainless steel sink and drainer until with mixer tap. Built in electric oven and grill with a four-ring induction hob and extractor hood with lighting over. Integrated fridge freezer, part tiled walls, continuation of the wood effect flooring.