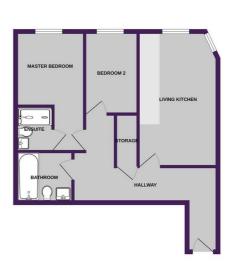

## GROUND FLOOR 541 sq.ft. (50.3 sq.m.) approx

### Entrance Hall

Entrance door from the communal landing. Built in storage cupboard housing the hot water tank and plumbing for an automatic washing machine. Wood effect flooring, wall mounted heater. Doors to;

# Bedroom One 14'1" x 8'4" (4.301 x 2.548)

Double glazed window, wall mounted electric heater, door to the ensuite shower room.

### En Suite shower Room

Furnished with a three-piece suite comprising; Walk in shower enclosure, vanity wash hand basin and a low-level WC. Fully tiled walls, tiled flooring, chrome heated towel rail.

Bedroom Two 10'0" x 5'6" (3.061 x 1.688) A single bedroom. Double glazed window, wall mounted electric heater.

### Bathroom

Furnished with a three-piece suite comprising; Panelled bath with mixer shower over and shower screen, pedestal wash hand basin and a low level WC. Fully tiled walls and tiled flooring.