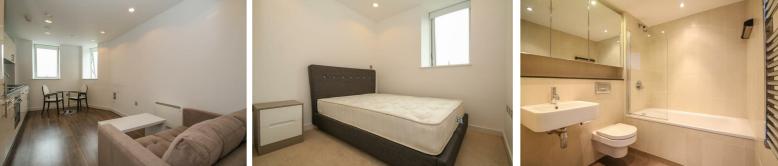

### Entrance Hall

Entrance door from the communal landing. Built in storage cupboard housing the hot water tank and plumbing for an automatic washing machine. Wood effect flooring, wall mounted heater. Doors to;

Living Kitchen  $16^{\prime7'} \times 9^{\prime10''}$  (5.07  $\times$  3.016) Furnished with a range of wall mounted and base level units with work top surfaces over incorporating a stainless steel sink and drainer until with mixer tap. Built in electric oven and grill with a four-ring induction hob and extractor hood with lighting over. Integrated fridge freezer, part tiled walls, continuation of the wood effect flooring.

Dual aspect double glazed windows, wall mounted electric heater.

# Bedroom One 14'1" x 8'4" (4.301 x 2.548)

Double glazed window, wall mounted electric heater, door to the ensuite shower room.

### En Suite shower Room

Furnished with a three-piece suite comprising; Walk in shower enclosure, vanity wash hand basin and a low-level WC. Fully tiled walls, tiled flooring, chrome heated towel rail.

Bedroom Two 10'0" x 5'6" (3.061 x 1.688) A single bedroom. Double glazed window, wall mounted electric heater.

### Bathroom

Furnished with a three-piece suite comprising; Panelled bath with mixer shower over and shower screen, pedestal wash hand basin and a low level WC. Fully tiled walls and tiled flooring.