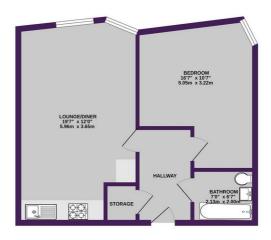

### Entrance Hall

Entrance door from the communal hallway. Doors to all rooms. Utility cupboard housing the hot water tank and washing machine.

#### Lounge/ Kitchen/ Diner

Furnished with a range for wall mounted and base level units with work top surfaces over incorporating a stainless steel sink and drainer. Built in electric oven and grill with induction hob and extractor hood with lighting over

Continuation of the wood effect flooring, uPVC double glazed doors opening to a Juliet balcony. Wall mounted electric heater.

#### Bedroom

Large double bedroom with a uPVC double glazed window, wall mounted heater and wood effect flooring.

#### Bathroom

Furnished with a modern three piece suite comprising: Panelled bath with wall mounted shower attachment and shower screen. Pedestal wash hand basin and a low level WC.

Fully tiled walls, tiled flooring, chrome heated towel rail, extractor fan.