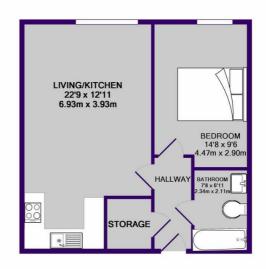

TOTAL APPROX. FLOOR AREA 507 SQ.FT. (47.1 SQ.M.) Whilst every attempt has been made to ensure the accuracy of the floor plan contained here, measurements of doors, windows, rooms and any other items are approximate and no responsibility is taken for any error, omission, or mis-statement. This plan is for illustrative purposes only and should be used as such by any prospective purchaser. The services, systems and appliances shown have not been tested and no guarantee as to their operability or efficiency can be given Made with Metropix ©2018