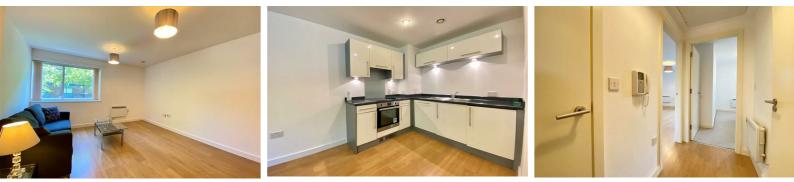

#### Entrance Hallway

Entrance door from communal hallway, built in airing cupboard, wood effect flooring, doors to:-

#### Open Plan Lounge / Kitchen Diner

Funished with a range of wall mounted and base level units with work top surfaces over incorporating a sink and drainer unit. Built in electric oven and grill with a four ring gas hob, extractor hood and lighting over. Integrated dishwasher, space for a fridge freezer, wall mounted electric heater. Continuation of the wood effect flooring, double glazed window.

#### Bedroom

Double glazed window, wall mounted electric heater.

#### Bathroom

Furnished with a three piece suite comprising; Panelled bath with shower attachment and shower screen, vanity wash hand basin and a low level WC.

Part tiled walls, tiled flooring, chrome heated towel rail. Additional Information