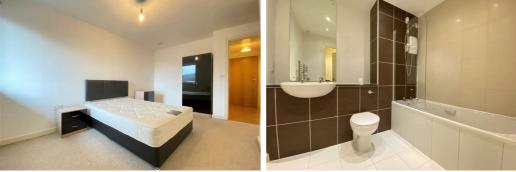

#### Bedroom

Double glazed window, wall mounted electric heater.

#### Bathroom

Furnished with a three piece suite comprising; Panelled bath with shower attachment and shower screen, vanity wash hand basin and a low level WC.

Part tiled walls, tiled flooring, chrome heated towel rail. Additional Information