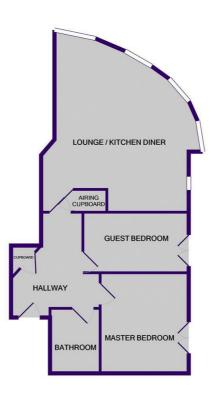

Service charge - Approx. £2100 PA
Lease 125 years on the 1st of January 2015
Ground rent - £350 PA
EPC: C
Council Tax: B
100% ownership

Whilst every attempt has been made to ensure the accuracy of the floor plan contained here, measurements of doors, windows, rooms and any other items are approximate and no responsibility is taken for any error, omission, or mis-statement. This plan is for illustrative purposes only and should be used as such by any prospective purchaser. The services, systems and appliances shown have not been tested and no guarantee as to their ocerability or efficiency can be given.