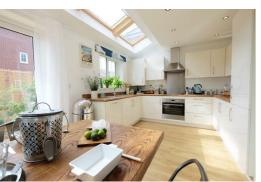

The Ellesmere has it all. On the ground floor, there's the spacious living room, and a contemporary open-plan kitchen and dining room with fantastic skylights, making this space ideal for entertaining or enjoying family time. Adding to the plantiful natural light, the French windows lead out into the private garden where you can get your friends round for all fresco dining and outdoor entertaining.