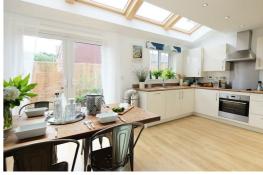

The Ellesmere has it all. On the ground floor, there's the spacious living room, and a contemporary open-plan kitchen and dining room with fantastic skylights, making this space ideal for entertaining or enjoying family time. Adding to the plantiful natural light, the French windows lead out into the private garden where you can get your friends round for all fresco dining and outdoor entertaining.

Whilst this property is a new build property, it has been previously let. All properties are maintained and inspected once a tenant has moved out in order to keep the property to a high standard.

Images are demonstrative of this property type. The images are therefore not plot or site specific and spec may vary slightly. Properties are let unfurnished.